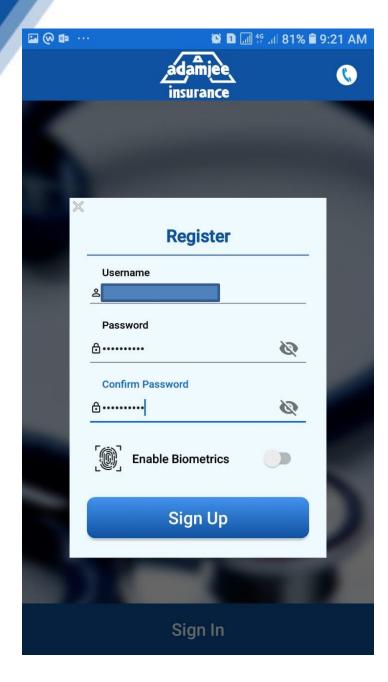

### 12. Your CNIC # becomes your User Name

13. Set password of your own

14. If there is an option of Biometric Scan in your Mobile than Enable Biometeric

15. Click Sign UP