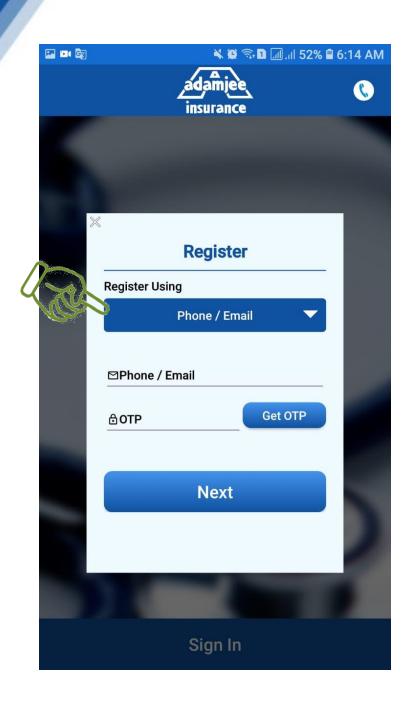

## 6. Click Blue button "Phone / Email " on screen

#### 7. Select "Policy No."

8. Enter your Policy # mentioned on your card

9. Click Next

10. Enter your CNIC #

11. Click Next