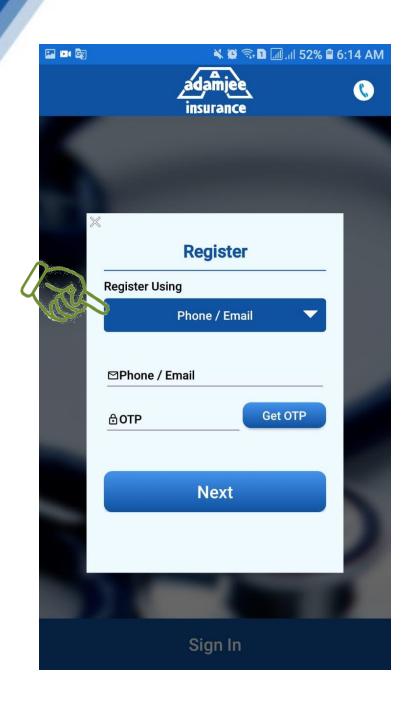

## 4. Enter your User Name and password to login

5. For First time user Register yourself by clicking "Register" button on screen

## 6. Click Blue button "Phone / Email " on screen