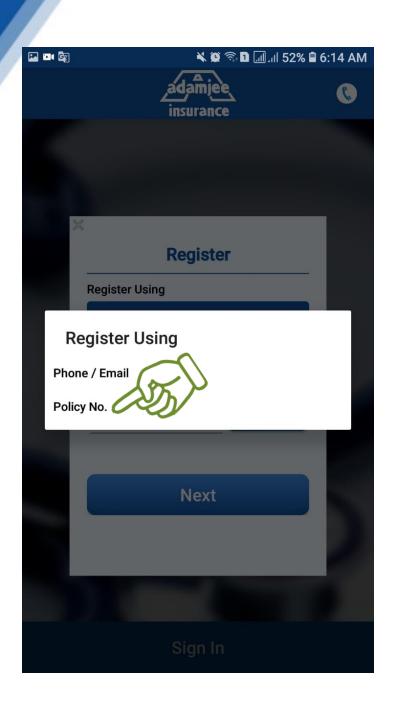

## 6. Click Blue button "Phone / Email " on screen

#### 7. Select "Policy No."

8. Enter your Policy # mentioned on your card

9. Click Next

10. Enter your CNIC #

11. Click Next