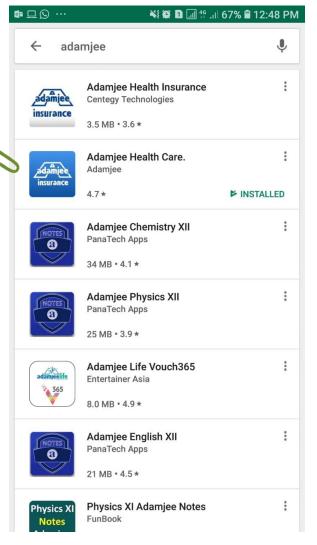

#### 1. Install Mobile APP "ADAMJEE HEALTH CARE

#### "from your respective stores

Andriod Version 5 or above will support this Application

## 2. Main "HOME" interface is as follow to ensure you install correct app

3. Click "Sign In" to get your health details