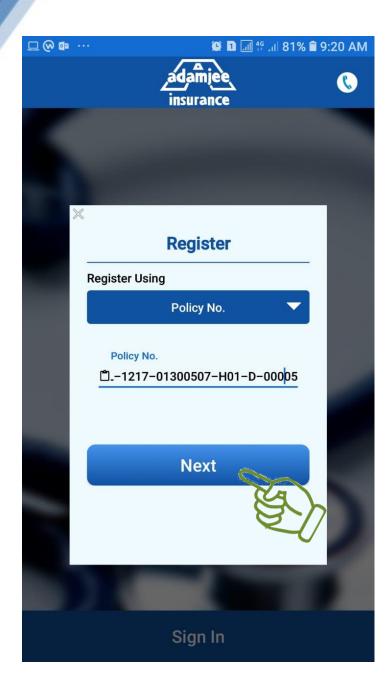

| app@gmail.com    |                |   |

Andriod Version 5 or above will support this **Application** 

Adamjee Insurance Company Ltd.

# 2. Main "HOME" interface is as follow to ensure you install correct app

| insurance          |                     |   |  |  |
|--------------------|---------------------|---|--|--|
| Panel<br>Hospitals | Discount<br>Centers |   |  |  |
|                    | My<br>Health        |   |  |  |
| Sig                | n In                | 2 |  |  |

# 3. Click "Sign In" to get your health details





# 4. Enter your User Name and password to login

### 5. For First time user Register yourself by clicking "Register" button on screen





### 6. Click Blue button " Phone / Email " on screen





#### 7. Select " Policy No."





## 8. Enter your Policy # mentioned on your card

9. Click Next





#### **10. Enter your CNIC #**

#### **11. Click Next**





### 12. Your CNIC # becomes your User Name

13. Set password of your own

14. If there is an option of Biometric Scan in your Mobile than Enable Biometeric

**15. Click Sign UP** 



insurance

You can Search **Discount Centers** nearby through **Geo Locator** 

Adamjee Insurance Company Ltd.

\$

.

2

Submit

Feedback





IN CASE OF ANY QUERY CONTACT US ON HOTLINE THANK YOU!

> Adamjee Hotline



claims complaints dial a policy