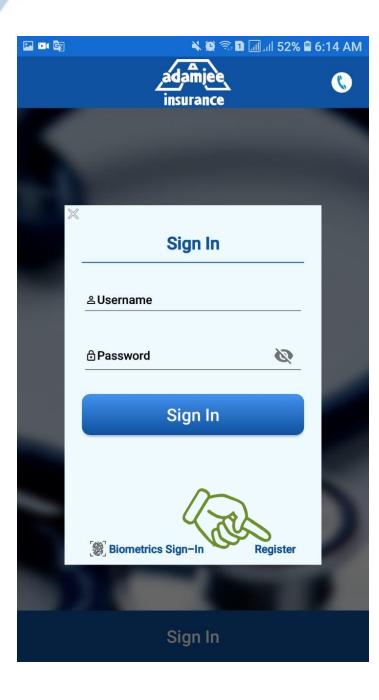

# 3. Click "Sign In" to get your health details

# 4. Enter your User Name and password to login