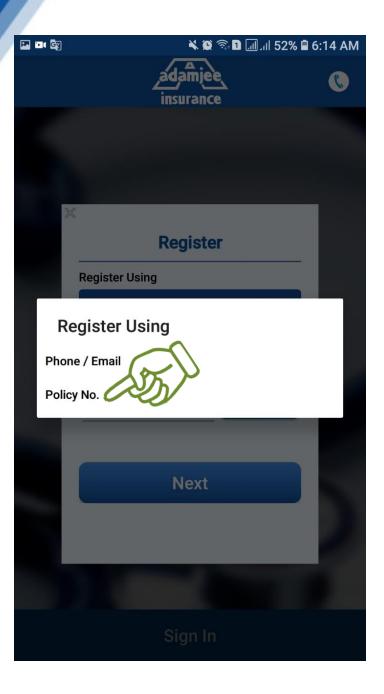

### 6. Click Blue button " Phone / Email " on screen

#### 7. Select " Policy No."