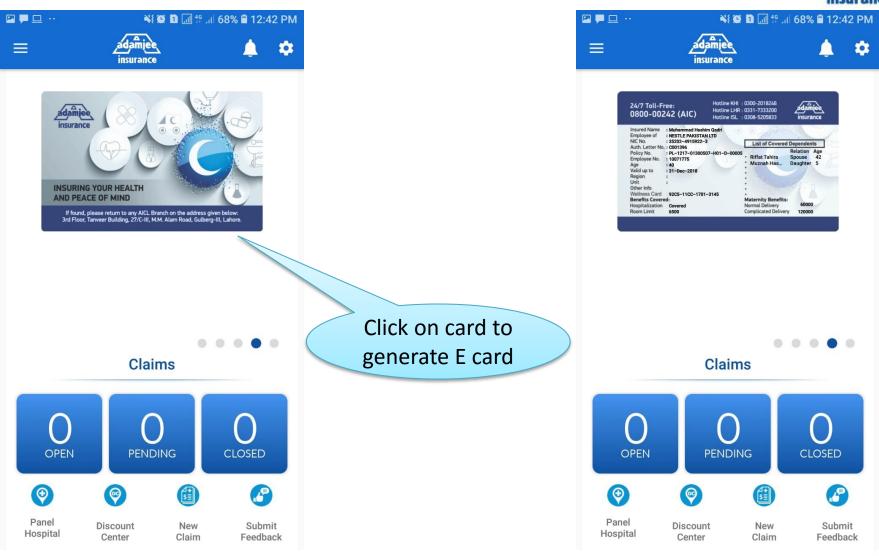

# 2. Main "HOME" interface is as follow to ensure you install correct app

| insurance          |                     |   |  |  |
|--------------------|---------------------|---|--|--|
| Panel<br>Hospitals | Discount<br>Centers |   |  |  |
|                    | My<br>Health        |   |  |  |
| Sig                | n In                | 2 |  |  |