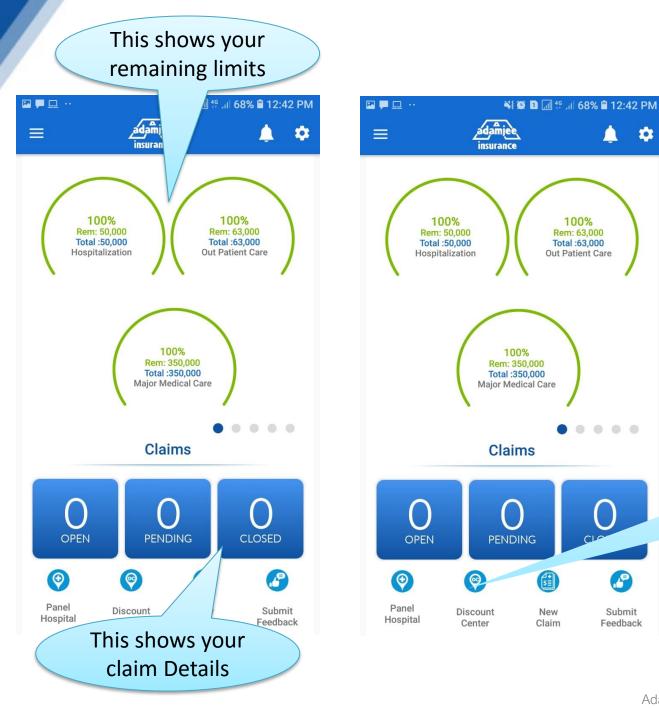

# 2. Main "HOME" interface is as follow to ensure you install correct app

| insurance          |                     |   |  |  |
|--------------------|---------------------|---|--|--|
| Panel<br>Hospitals | Discount<br>Centers |   |  |  |
|                    | My<br>Health        |   |  |  |
| Sig                | n In                | 2 |  |  |