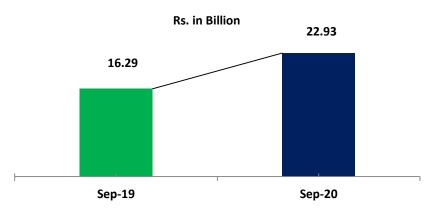

#### Increase of Rs. 150B in Market Treasury Bills & Rs. 59B in Pakistan Investment Bonds.

Rs. In mln

|                                                    |          |          |         |        |          |         | 1      |
|----------------------------------------------------|----------|----------|---------|--------|----------|---------|--------|
|                                                    | Sep 2020 | Dec 2019 | Var.    | % var. | Sep 2019 | Var.    | % var. |
|                                                    |          |          |         |        |          |         |        |
| Treasury Bills                                     | 551,540  | 401,814  | 149,726 | 37%    | 554,337  | (2,796) | -1%    |
| Pakistan Investment Bonds                          | 351,731  | 292,723  | 59,008  | 20%    | 265,746  | 85,985  | 32%    |
| TFCs, Debentures and Certificates                  | 10,588   | 9,555    | 1,034   | 11%    | 9,654    | 935     | 10%    |
| Other government securities / Sukooks / Euro Bonds | 7,099    | 10,872   | (3,773) | -35%   | 6,547    | 552     | 8%     |
| Shares in Listed, Unlisted Co.s & Mutual funds     | 24,656   | 24,958   | (303)   | -1%    | 27,194   | (2,539) | -9%    |
| Subsidiaries & Associated Undertakings             | 13,047   | 13,047   | -       | 0%     | 12,697   | 350     | 3%     |
| Investments at cost                                | 958,661  | 752,969  | 205,692 | 27%    | 876,175  | 82,487  | 9%     |
| Prov for diminution in value of investments        | (10,642) | (10,689) | 47      | 0%     | (10,092) | (550)   | 5%     |
| Surplus on revaluation of securities               | 16,392   | 6,485    | 9,908   | 153%   | (1,653)  | 18,045  | -1092% |
| Investments at revalued amount - net of provision  | 964,412  | 748,765  | 215,647 | 29%    | 864,430  | 99,982  | 12%    |

| Composition of Investme | nts      |          |
|-------------------------|----------|----------|
|                         | Sep 2020 | Dec 2019 |
| T-Bills                 | 58%      | 53%      |
| PIBs                    | 37%      | 39%      |
| Equity securities       | 4%       | 5%       |
| Debt instruments        | 2%       | 3%       |