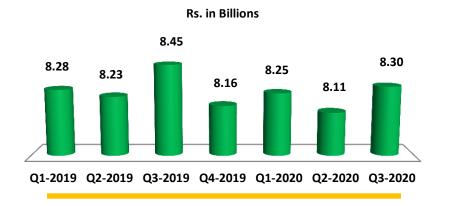

## **Deposits**

Rs. in mln

CASA reported at 93.17%, Current Deposits +13%, Saving Deposits +16% & Term Deposits -21%

| YTD increase/decrease | YT   | D        |
|-----------------------|------|----------|
| Current deposits      | 13%  | 56,199   |
| Savings deposits      | 16%  | 96,490   |
| CASA                  | 15%  | 152,689  |
| Term Deposits         | -21% | (22,583) |
| Total Deposits        | 11%  | 130,106  |