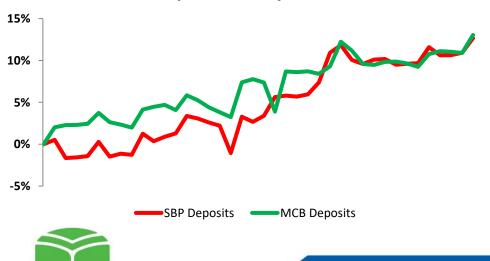

## **Deposits**

Rs. in mln

CASA reported at 93.17%, Current Deposits +13%, Saving Deposits +16% & Term Deposits -21%

| YTD increase/decrease | YT   | D        |
|-----------------------|------|----------|
| Current deposits      | 13%  | 56,199   |
| Savings deposits      | 16%  | 96,490   |
| CASA                  | 15%  | 152,689  |
| Term Deposits         | -21% | (22,583) |
| Total Deposits        | 11%  | 130,106  |