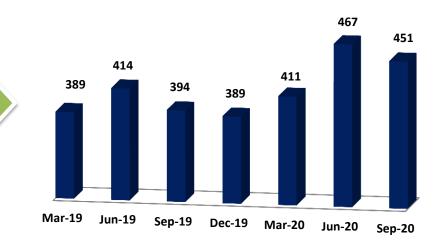

## Non Performing Loans (NPLs)

#### Coverage ratio\* at 96.89% (YE19: 87.73%), NPLs ratio stands at 10.17% (YE19: 9.15%) Domestic NPLs Ratio at 8.93% (YE19:8.14%), Industry NPL ratio June'20:9.67% (YE19:8.58%)

Rs. in mln

| -              |        |        |        |         |        |
|----------------|--------|--------|--------|---------|--------|
|                |        |        |        | 1       |        |
|                | Sep 20 | Jun 20 | Mar 20 | Dec 19  | Sep 19 |
|                |        |        |        |         |        |
| Total NPLs     | 50,208 | 50,364 | 49,935 | 49,424  | 51,506 |
| QoQ            | (155)  | 429    | 511    | (2,081) | 3,355  |
| QoQ % variance | 0%     | 1%     | 1%     | -4%     | 7%     |
| Substandard    | 820    | 1,161  | 622    | 616     | 2,718  |
| QoQ            | (341)  | 539    | 5      | (2,101) | 2,465  |
| QoQ % variance | -29%   | 87%    | 1%     | -77%    | 976%   |
| Doubtful       | 3,415  | 3,189  | 2,899  | 2,702   | 797    |
| QoQ            | 227    | 290    | 197    | 1,905   | (281)  |
| QoQ % variance | 7%     | 10%    | 7%     | 239%    | -26%   |
| Loss           | 45,874 | 45,928 | 46,219 | 45,982  | 46,332 |
| QoQ            | (54)   | (291)  | 237    | (350)   | (397)  |
| QoQ % variance | 0%     | -1%    | 1%     | -1%     | -1%    |
| OAEM           | 98     | 86     | 195    | 124     | 1,659  |
| QoQ            | 13     | (109)  | 71     | (1,536) | 1,567  |
| QoQ % variance | 15%    | -56%   | 58%    | -93%    | 1705%  |
|                |        |        |        |         |        |