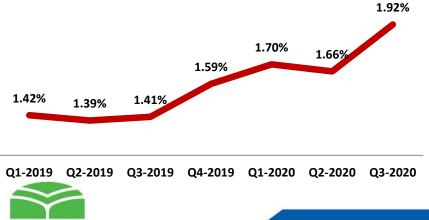

#### Increase of 11% in Assets base

| -                                          |           |           |          |          |           | Rs. ii   | n mln  |                                        |
|--------------------------------------------|-----------|-----------|----------|----------|-----------|----------|--------|----------------------------------------|
|                                            |           |           |          |          |           |          | (      | Investments                            |
|                                            | Sep 2020  | Dec 2019  | Var.     | % var.   | Sep 2019  | Var.     | % var. | <u>Investments:</u><br>T-Bills : +150B |
|                                            |           |           |          |          |           |          |        | PIBs : +59B                            |
| ASSETS                                     | 1,674,869 | 1,515,152 | 159,717  | 10.54%   | 1,581,493 | 93,376   | 6%     |                                        |
| Advances - net                             | 445,039   | 496,679   | (51,640) | -10.40%  | 490,255   | (45,216) | -9%    |                                        |
| - Gross Advances                           | 493,688   | 540,037   | (46,349) | -8.58%   | 533,341   | (39,653) | -7%    |                                        |
| Investments                                | 964,412   | 748,765   | 215,647  | 28.80%   | 864,430   | 99,982   | 12%    | Gross Advances:                        |
| - T-Bills(11.56%) and PIBs(11.85%)         | 903,271   | 694,537   | 208,734  | 30.05%   | 820,083   | 83,188   | 10%    | Retail : -13.48B                       |
| - Debt Securities(9.83%)                   | 17,688    | 20,427    | (2,739)  | -13.41%  | 16,201    | 1,487    | 9%     | Corporate : -28.13B                    |
| - Equity Securities(3.13%)                 | 24,656    | 24,958    | (303)    | -1.21%   | 27,194    | (2,539)  | -9%    |                                        |
| - Subsidiaries and Associates(1.45%)       | 13,047    | 13,047    | -        | 0.00%    | 12,697    | 350      | 3%     | Consumer : +240M                       |
| -Provision and surplus                     | 5,750     | (4,205)   | 9,955    | -236.76% | (11,745)  | 17,495   | -149%  |                                        |
| Cash and Balances with Banks               | 157,206   | 145,247   | 11,959   | 8.23%    | 119,921   | 37,285   | 31%    |                                        |
| Lending to Financial Institutions          | 2,140     | 1,090     | 1,050    | 96.30%   | 6,102     | (3,962)  | -65%   |                                        |
| Other Assets (including fixed assets)      | 106,072   | 123,372   | (17,299) | -14.02%  | 100,786   | 5,287    | 5%     | <u>Deposits:</u>                       |
|                                            |           |           |          |          |           |          |        |                                        |
| LIABILITIES                                | 1,489,494 | 1,346,237 | 143,256  | 10.64%   | 1,427,807 | 61,687   | 4%     | Retail : +140.11B                      |
| Deposits                                   | 1,274,870 | 1,144,763 | 130,106  | 11.37%   | 1,145,140 | 129,730  | 11%    | Overseas : -5.17B                      |
| CASA                                       | 1,187,752 | 1,035,063 | 152,689  | 14.75%   | 1,032,394 | 155,357  | 15%    | Corporate : -6.66B                     |
| Term deposits                              | 87,118    | 109,701   | (22,583) | -20.59%  | 112,745   | (25,627) | -23%   |                                        |
| Borrowings                                 | 112,373   | 89,506    | 22,867   | 25.55%   | 200,398   | (88,025) | -44%   |                                        |
| Bills Payable                              | 9,951     | 11,822    | (1,871)  | -15.82%  | 9,315     | 636      | 7%     |                                        |
| Other Liabilities (including Deferred Tax) | 92,300    | 100,146   | (7,847)  | -7.84%   | 72,954    | 19,346   | 27%    |                                        |
|                                            |           |           |          |          |           |          |        | Ratios:                                |
| NET ASSETS                                 | 185,376   | 168,915   | 16,461   | 9.74%    | 153,686   | 31,689   | 21%    | ROE: 20.35%                            |
|                                            |           |           |          |          |           |          |        | ROA: 1.92%                             |
| EQUITY                                     | 155,333   | 145,219   | 10,114   | 6.96%    | 142,304   | 13,029   | 9%     |                                        |
|                                            |           |           |          |          |           |          |        |                                        |