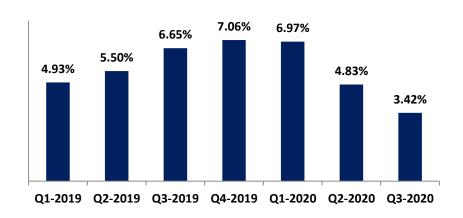

## **Deposits**

Rs. in mln

CASA reported at 93.17%, Current Deposits +13%, Saving Deposits +16% & Term Deposits -21%

| YTD increase/decrease | YT   | D        |
|-----------------------|------|----------|
| Current deposits      | 13%  | 56,199   |
| Savings deposits      | 16%  | 96,490   |
| CASA                  | 15%  | 152,689  |
| Term Deposits         | -21% | (22,583) |
| Total Deposits        | 11%  | 130,106  |