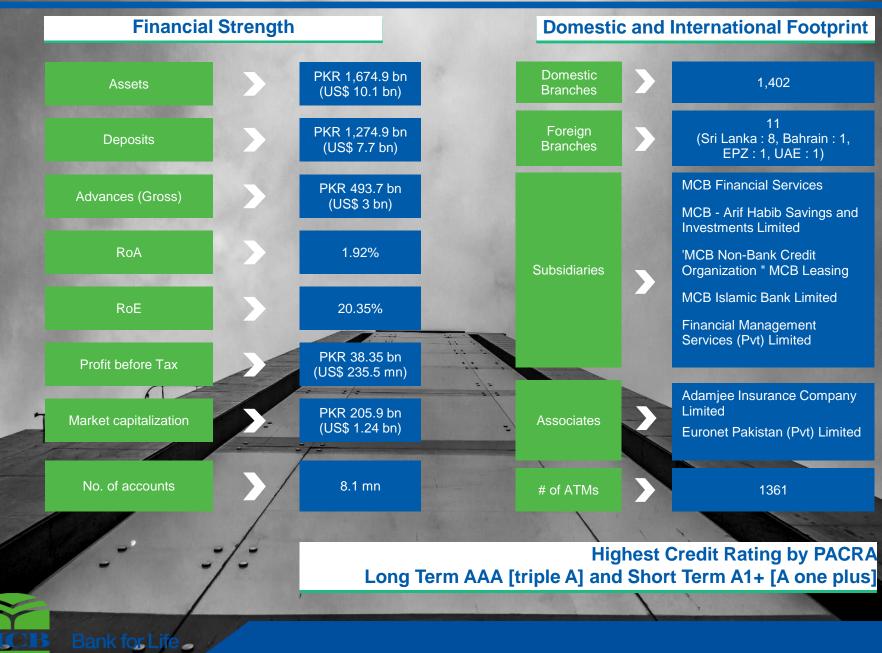

## MCB Bank Limited Corporate Briefing September 30, 2020

Bank for Life

Presented by: Hammad Khalid Chief Financial Officer

## **Financial and Operational Landscape**

## Financial Performance September 30, 2020

## **Statement of Financial Position**

#### Increase of 11% in Assets base

| -                                          |           |           |          |          |           | Rs. ii   | n mln  |                                        |
|--------------------------------------------|-----------|-----------|----------|----------|-----------|----------|--------|----------------------------------------|
|                                            |           |           |          |          |           |          | (      | Investments                            |
|                                            | Sep 2020  | Dec 2019  | Var.     | % var.   | Sep 2019  | Var.     | % var. | <u>Investments:</u><br>T-Bills : +150B |
|                                            |           |           |          |          |           |          |        | PIBs : +59B                            |
| ASSETS                                     | 1,674,869 | 1,515,152 | 159,717  | 10.54%   | 1,581,493 | 93,376   | 6%     |                                        |
| Advances - net                             | 445,039   | 496,679   | (51,640) | -10.40%  | 490,255   | (45,216) | -9%    |                                        |
| - Gross Advances                           | 493,688   | 540,037   | (46,349) | -8.58%   | 533,341   | (39,653) | -7%    |                                        |
| Investments                                | 964,412   | 748,765   | 215,647  | 28.80%   | 864,430   | 99,982   | 12%    | Gross Advances:                        |
| - T-Bills(11.56%) and PIBs(11.85%)         | 903,271   | 694,537   | 208,734  | 30.05%   | 820,083   | 83,188   | 10%    | Retail : -13.48B                       |
| - Debt Securities(9.83%)                   | 17,688    | 20,427    | (2,739)  | -13.41%  | 16,201    | 1,487    | 9%     | Corporate : -28.13B                    |
| - Equity Securities(3.13%)                 | 24,656    | 24,958    | (303)    | -1.21%   | 27,194    | (2,539)  | -9%    |                                        |
| - Subsidiaries and Associates(1.45%)       | 13,047    | 13,047    | -        | 0.00%    | 12,697    | 350      | 3%     | Consumer : +240M                       |
| -Provision and surplus                     | 5,750     | (4,205)   | 9,955    | -236.76% | (11,745)  | 17,495   | -149%  |                                        |
| Cash and Balances with Banks               | 157,206   | 145,247   | 11,959   | 8.23%    | 119,921   | 37,285   | 31%    |                                        |
| Lending to Financial Institutions          | 2,140     | 1,090     | 1,050    | 96.30%   | 6,102     | (3,962)  | -65%   |                                        |
| Other Assets (including fixed assets)      | 106,072   | 123,372   | (17,299) | -14.02%  | 100,786   | 5,287    | 5%     | <u>Deposits:</u>                       |
|                                            |           |           |          |          |           |          |        |                                        |
| LIABILITIES                                | 1,489,494 | 1,346,237 | 143,256  | 10.64%   | 1,427,807 | 61,687   | 4%     | Retail : +140.11B                      |
| Deposits                                   | 1,274,870 | 1,144,763 | 130,106  | 11.37%   | 1,145,140 | 129,730  | 11%    | Overseas : -5.17B                      |
| CASA                                       | 1,187,752 | 1,035,063 | 152,689  | 14.75%   | 1,032,394 | 155,357  | 15%    | Corporate : -6.66B                     |
| Term deposits                              | 87,118    | 109,701   | (22,583) | -20.59%  | 112,745   | (25,627) | -23%   |                                        |
| Borrowings                                 | 112,373   | 89,506    | 22,867   | 25.55%   | 200,398   | (88,025) | -44%   |                                        |
| Bills Payable                              | 9,951     | 11,822    | (1,871)  | -15.82%  | 9,315     | 636      | 7%     |                                        |
| Other Liabilities (including Deferred Tax) | 92,300    | 100,146   | (7,847)  | -7.84%   | 72,954    | 19,346   | 27%    |                                        |
|                                            |           |           |          |          |           |          |        | Ratios:                                |
| NET ASSETS                                 | 185,376   | 168,915   | 16,461   | 9.74%    | 153,686   | 31,689   | 21%    | ROE: 20.35%                            |
|                                            |           |           |          |          |           |          |        | ROA: 1.92%                             |
| EQUITY                                     | 155,333   | 145,219   | 10,114   | 6.96%    | 142,304   | 13,029   | 9%     |                                        |
|                                            |           |           |          |          |           |          |        |                                        |