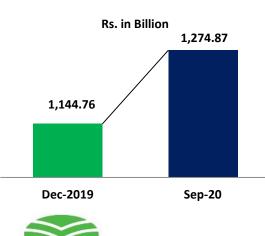

## **Deposits**

Rs. in mln

CASA reported at 93.17%, Current Deposits +13%, Saving Deposits +16% & Term Deposits -21%

| YTD increase/decrease | YT   | D        |
|-----------------------|------|----------|
| Current deposits      | 13%  | 56,199   |
| Savings deposits      | 16%  | 96,490   |
| CASA                  | 15%  | 152,689  |
| Term Deposits         | -21% | (22,583) |
| Total Deposits        | 11%  | 130,106  |