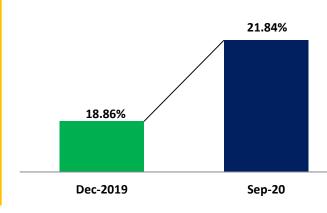

## Non Performing Loans (NPLs)

#### Coverage ratio\* at 96.89% (YE19: 87.73%), NPLs ratio stands at 10.17% (YE19: 9.15%) Domestic NPLs Ratio at 8.93% (YE19:8.14%), Industry NPL ratio June'20:9.67% (YE19:8.58%)

Rs. in mln

| -              |        |        |        |         |        |
|----------------|--------|--------|--------|---------|--------|
|                |        |        |        | 1       |        |
|                | Sep 20 | Jun 20 | Mar 20 | Dec 19  | Sep 19 |
|                |        |        |        |         |        |
| Total NPLs     | 50,208 | 50,364 | 49,935 | 49,424  | 51,506 |
| QoQ            | (155)  | 429    | 511    | (2,081) | 3,355  |
| QoQ % variance | 0%     | 1%     | 1%     | -4%     | 7%     |
| Substandard    | 820    | 1,161  | 622    | 616     | 2,718  |
| QoQ            | (341)  | 539    | 5      | (2,101) | 2,465  |
| QoQ % variance | -29%   | 87%    | 1%     | -77%    | 976%   |
| Doubtful       | 3,415  | 3,189  | 2,899  | 2,702   | 797    |
| QoQ            | 227    | 290    | 197    | 1,905   | (281)  |
| QoQ % variance | 7%     | 10%    | 7%     | 239%    | -26%   |
| Loss           | 45,874 | 45,928 | 46,219 | 45,982  | 46,332 |
| QoQ            | (54)   | (291)  | 237    | (350)   | (397)  |
| QoQ % variance | 0%     | -1%    | 1%     | -1%     | -1%    |
| OAEM           | 98     | 86     | 195    | 124     | 1,659  |
| QoQ            | 13     | (109)  | 71     | (1,536) | 1,567  |
| QoQ % variance | 15%    | -56%   | 58%    | -93%    | 1705%  |
|                |        |        |        |         |        |