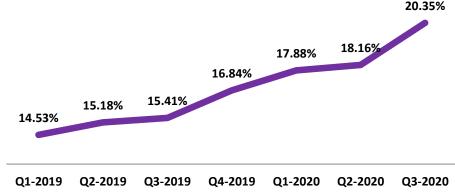

#### Increase of 11% in Assets base

| -                                          |           |           |          |          |           | Rs. ii   | n mln  |                                        |
|--------------------------------------------|-----------|-----------|----------|----------|-----------|----------|--------|----------------------------------------|
|                                            |           |           |          |          |           |          | (      | Investments                            |
|                                            | Sep 2020  | Dec 2019  | Var.     | % var.   | Sep 2019  | Var.     | % var. | <u>Investments:</u><br>T-Bills : +150B |
|                                            |           |           |          |          |           |          |        | PIBs : +59B                            |
| ASSETS                                     | 1,674,869 | 1,515,152 | 159,717  | 10.54%   | 1,581,493 | 93,376   | 6%     |                                        |
| Advances - net                             | 445,039   | 496,679   | (51,640) | -10.40%  | 490,255   | (45,216) | -9%    |                                        |
| - Gross Advances                           | 493,688   | 540,037   | (46,349) | -8.58%   | 533,341   | (39,653) | -7%    |                                        |
| Investments                                | 964,412   | 748,765   | 215,647  | 28.80%   | 864,430   | 99,982   | 12%    | Gross Advances:                        |
| - T-Bills(11.56%) and PIBs(11.85%)         | 903,271   | 694,537   | 208,734  | 30.05%   | 820,083   | 83,188   | 10%    | Retail : -13.48B                       |
| - Debt Securities(9.83%)                   | 17,688    | 20,427    | (2,739)  | -13.41%  | 16,201    | 1,487    | 9%     | Corporate : -28.13B                    |
| - Equity Securities(3.13%)                 | 24,656    | 24,958    | (303)    | -1.21%   | 27,194    | (2,539)  | -9%    |                                        |
| - Subsidiaries and Associates(1.45%)       | 13,047    | 13,047    | -        | 0.00%    | 12,697    | 350      | 3%     | Consumer : +240M                       |
| -Provision and surplus                     | 5,750     | (4,205)   | 9,955    | -236.76% | (11,745)  | 17,495   | -149%  |                                        |
| Cash and Balances with Banks               | 157,206   | 145,247   | 11,959   | 8.23%    | 119,921   | 37,285   | 31%    |                                        |
| Lending to Financial Institutions          | 2,140     | 1,090     | 1,050    | 96.30%   | 6,102     | (3,962)  | -65%   |                                        |
| Other Assets (including fixed assets)      | 106,072   | 123,372   | (17,299) | -14.02%  | 100,786   | 5,287    | 5%     | <u>Deposits:</u>                       |
|                                            |           |           |          |          |           |          |        |                                        |
| LIABILITIES                                | 1,489,494 | 1,346,237 | 143,256  | 10.64%   | 1,427,807 | 61,687   | 4%     | Retail : +140.11B                      |
| Deposits                                   | 1,274,870 | 1,144,763 | 130,106  | 11.37%   | 1,145,140 | 129,730  | 11%    | Overseas : -5.17B                      |
| CASA                                       | 1,187,752 | 1,035,063 | 152,689  | 14.75%   | 1,032,394 | 155,357  | 15%    | Corporate : -6.66B                     |
| Term deposits                              | 87,118    | 109,701   | (22,583) | -20.59%  | 112,745   | (25,627) | -23%   |                                        |
| Borrowings                                 | 112,373   | 89,506    | 22,867   | 25.55%   | 200,398   | (88,025) | -44%   |                                        |
| Bills Payable                              | 9,951     | 11,822    | (1,871)  | -15.82%  | 9,315     | 636      | 7%     |                                        |
| Other Liabilities (including Deferred Tax) | 92,300    | 100,146   | (7,847)  | -7.84%   | 72,954    | 19,346   | 27%    |                                        |
|                                            |           |           |          |          |           |          |        | Ratios:                                |
| NET ASSETS                                 | 185,376   | 168,915   | 16,461   | 9.74%    | 153,686   | 31,689   | 21%    | ROE: 20.35%                            |
|                                            |           |           |          |          |           |          |        | ROA: 1.92%                             |
| EQUITY                                     | 155,333   | 145,219   | 10,114   | 6.96%    | 142,304   | 13,029   | 9%     |                                        |
|                                            |           |           |          |          |           |          |        |                                        |