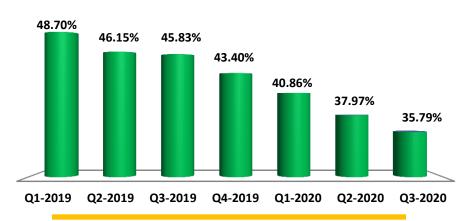

## **Deposits**

Rs. in mln

CASA reported at 93.17%, Current Deposits +13%, Saving Deposits +16% & Term Deposits -21%

| YTD increase/decrease | YT   | D        |
|-----------------------|------|----------|
| Current deposits      | 13%  | 56,199   |
| Savings deposits      | 16%  | 96,490   |
| CASA                  | 15%  | 152,689  |
| Term Deposits         | -21% | (22,583) |
| Total Deposits        | 11%  | 130,106  |