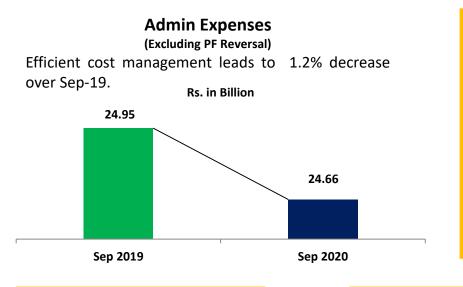

#### Increase of Rs. 150B in Market Treasury Bills & Rs. 59B in Pakistan Investment Bonds.

Rs. In mln

|                                                    |          |          |         |        |          |         | 1      |
|----------------------------------------------------|----------|----------|---------|--------|----------|---------|--------|
|                                                    | Sep 2020 | Dec 2019 | Var.    | % var. | Sep 2019 | Var.    | % var. |
|                                                    |          |          |         |        |          |         |        |
| Treasury Bills                                     | 551,540  | 401,814  | 149,726 | 37%    | 554,337  | (2,796) | -1%    |
| Pakistan Investment Bonds                          | 351,731  | 292,723  | 59,008  | 20%    | 265,746  | 85,985  | 32%    |
| TFCs, Debentures and Certificates                  | 10,588   | 9,555    | 1,034   | 11%    | 9,654    | 935     | 10%    |
| Other government securities / Sukooks / Euro Bonds | 7,099    | 10,872   | (3,773) | -35%   | 6,547    | 552     | 8%     |
| Shares in Listed, Unlisted Co.s & Mutual funds     | 24,656   | 24,958   | (303)   | -1%    | 27,194   | (2,539) | -9%    |
| Subsidiaries & Associated Undertakings             | 13,047   | 13,047   | -       | 0%     | 12,697   | 350     | 3%     |
| Investments at cost                                | 958,661  | 752,969  | 205,692 | 27%    | 876,175  | 82,487  | 9%     |
| Prov for diminution in value of investments        | (10,642) | (10,689) | 47      | 0%     | (10,092) | (550)   | 5%     |
| Surplus on revaluation of securities               | 16,392   | 6,485    | 9,908   | 153%   | (1,653)  | 18,045  | -1092% |
| Investments at revalued amount - net of provision  | 964,412  | 748,765  | 215,647 | 29%    | 864,430  | 99,982  | 12%    |

| Composition of Investme | nts      |          |
|-------------------------|----------|----------|
|                         | Sep 2020 | Dec 2019 |
| T-Bills                 | 58%      | 53%      |
| PIBs                    | 37%      | 39%      |
| Equity securities       | 4%       | 5%       |
| Debt instruments        | 2%       | 3%       |