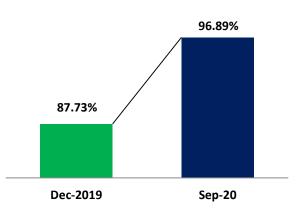

## Non Performing Loans (NPLs)

#### Coverage ratio\* at 96.89% (YE19: 87.73%), NPLs ratio stands at 10.17% (YE19: 9.15%) Domestic NPLs Ratio at 8.93% (YE19:8.14%), Industry NPL ratio June'20:9.67% (YE19:8.58%)

Rs. in mln

| -              |        |        |        |         |        |
|----------------|--------|--------|--------|---------|--------|
|                |        |        |        | 1       |        |
|                | Sep 20 | Jun 20 | Mar 20 | Dec 19  | Sep 19 |
|                |        |        |        |         |        |
| Total NPLs     | 50,208 | 50,364 | 49,935 | 49,424  | 51,506 |
| QoQ            | (155)  | 429    | 511    | (2,081) | 3,355  |
| QoQ % variance | 0%     | 1%     | 1%     | -4%     | 7%     |
| Substandard    | 820    | 1,161  | 622    | 616     | 2,718  |
| QoQ            | (341)  | 539    | 5      | (2,101) | 2,465  |
| QoQ % variance | -29%   | 87%    | 1%     | -77%    | 976%   |
| Doubtful       | 3,415  | 3,189  | 2,899  | 2,702   | 797    |
| QoQ            | 227    | 290    | 197    | 1,905   | (281)  |
| QoQ % variance | 7%     | 10%    | 7%     | 239%    | -26%   |
| Loss           | 45,874 | 45,928 | 46,219 | 45,982  | 46,332 |
| QoQ            | (54)   | (291)  | 237    | (350)   | (397)  |
| QoQ % variance | 0%     | -1%    | 1%     | -1%     | -1%    |
| OAEM           | 98     | 86     | 195    | 124     | 1,659  |
| QoQ            | 13     | (109)  | 71     | (1,536) | 1,567  |
| QoQ % variance | 15%    | -56%   | 58%    | -93%    | 1705%  |
|                |        |        |        |         |        |