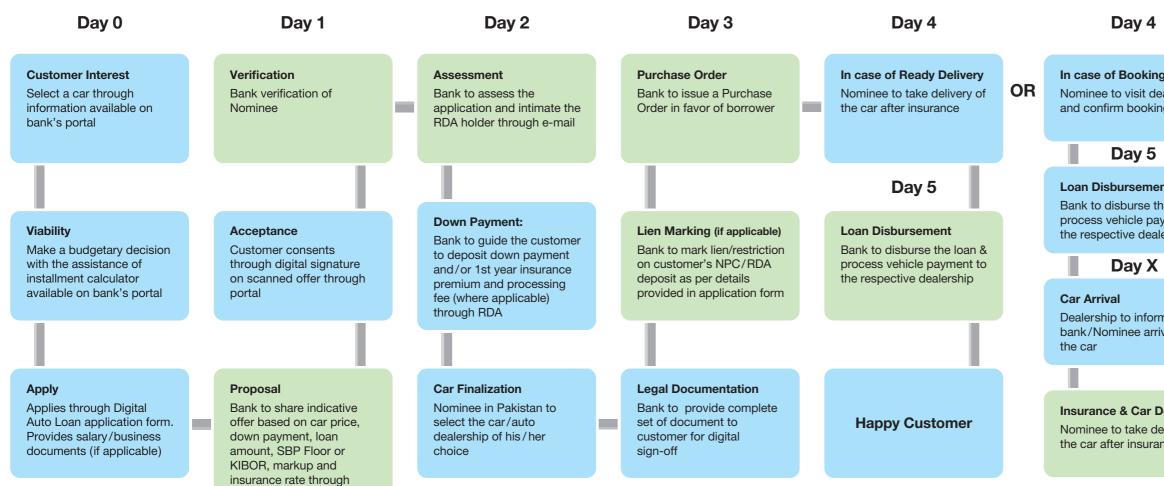

## **Customer Journey**

**Customer Initiated Activity** 

Bank Initiated Activity

portal

Note: Bank to share repayment schedule to RDA Holder (borrower) after loan disbursement as per regulatory guidelines at his/her registered e-mail address and dispatch original to Nominee at his/her provided residential address.

111 000 622

| <b>g of Car</b><br>ealership<br>ng of car    |   |     |
|----------------------------------------------|---|-----|
| <b>nt</b><br>ne loan &<br>yment to<br>ership |   |     |
| n<br>val of                                  |   |     |
| Delivery<br>elivery of<br>nce                | - | Haj |

## Happy Customer

Over 1400 ATMs