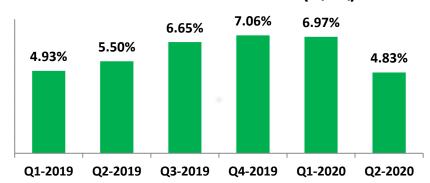

fter Tax (PAT)**

Significant increase of 24% in PAT over 1H-19.



### **Deposits**

Unprecedented growth in deposit base i.e. PKR 130B over YE-19. Out of PKR 130B, more than 50% is contributed by current account.



#### Coverage

GP charge of PKR 4B in 1H-20 providing insulation and loss absorption capacity



### **Capital Adequacy**

Capital Adequacy Ratio of 20.51% is well above the requirement of 11.50%





Bank for Life

# **Digital Landscape**

### **E-Commerce**





# of Transactions in 000

448

323

123

Jun-2020

IBFT



Bank for Life

■ ATM Internet Banking

■ Mobile Banking

# **Domestic Deposits - Growth**

### **Domestic Deposits – Bln PKR**



### **Domestic Current Deposits – Bln PKR**



### **Domestic Deposits Weekly Growth in 2020**



### MCB COD - Domestic (QoQ)





# Financial Performance June 30, 2020



# Statement of Financial Position

Rs. in Million

| Unconsolidated |                                                                                     |                                                                                                                                                                                                                                                                                                                                           |