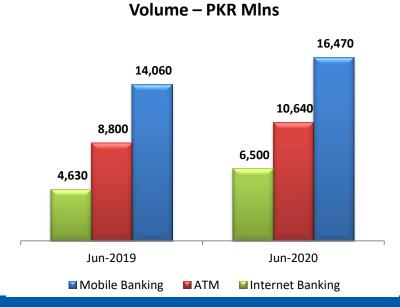

# of Transactions in 000

448

323

123

Jun-2020

IBFT

Bank for Life

■ ATM Internet Banking

■ Mobile Banking