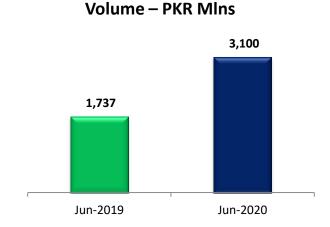

quarters
- C / I ratio improving to 37.9% in Q2-20



#### **Return on Equity**

 RoE improving considerably from 14.53% to 18.16% during last 6 quarters





# **Comparative Performance**

### **Admin Expenses**

(Excluding PF Reversal)

Efficient cost management leads to 0.8% decrease over 1H-19.



#### **Profit after Tax (PAT)**

Significant increase of 24% in PAT over 1H-19.



### **Deposits**

Unprecedented growth in deposit base i.e. PKR 130B over YE-19. Out of PKR 130B, more than 50% is contributed by current account.



#### Coverage

GP charge of PKR 4B in 1H-20 providing insulation and loss absorption capacity



### **Capital Adequacy**

Capital Adequacy Ratio of 20.51% is well above the requirement of 11.50%





Bank for Life

# **Digital Landscape**

### **E-Commerce**





# of Transactions in 000

448

323

123

Jun-2020

IBFT



Bank for Life

■ ATM Internet Banking

■ Mobile Banking

# **Domestic Deposits - Growth**

### **Domestic Deposits – Bln PKR**



### **Domestic Current Deposits – Bln PKR**



### **Domestic Deposits Weekly Growth in 2020**



### MCB COD - Domestic (QoQ)





# Financial Performance June 30, 2020



# Statement of Financial Position

Rs. in Million

| Unconsolidated |                                                                                     |