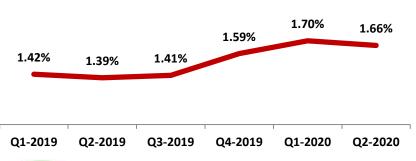

#### **Return on Assets**

 RoA consistently reflecting an increasing trend due to higher returns on assets deployed