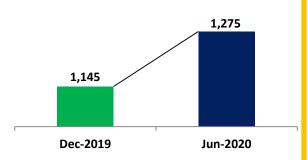

### **Deposits**

Unprecedented growth in deposit base i.e. PKR 130B over YE-19. Out of PKR 130B, more than 50% is contributed by current account.