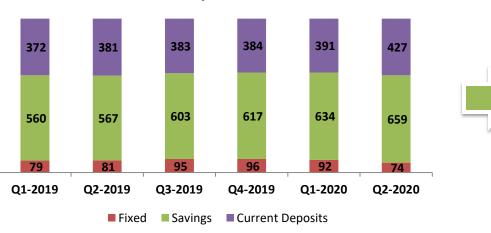

### **Admin Expenses**

(Excluding PF Reversal)

Efficient cost management leads to 0.8% decrease over 1H-19.



#### **Profit after Tax (PAT)**

Significant increase of 24% in PAT over 1H-19.



### **Deposits**

Unprecedented growth in deposit base i.e. PKR 130B over YE-19. Out of PKR 130B, more than 50% is contributed by current account.



#### Coverage

GP charge of PKR 4B in 1H-20 providing insulation and loss absorption capacity



### **Capital Adequacy**

Capital Adequacy Ratio of 20.51% is well above the requirement of 11.50%





Bank for Life

# **Digital Landscape**

### **E-Commerce**





# of Transactions in 000

448

323

123

Jun-2020

IBFT



Bank for Life

■ ATM Internet Banking

■ Mobile Banking

# **Domestic Deposits - Growth**

### **Domestic Deposits – Bln PKR**



### **Domestic Current Deposits – Bln PKR**



### **Domestic Deposits Weekly Growth in 2020**



### MCB COD - Domestic (QoQ)





# Financial Performance June 30, 2020



# Statement of Financial Position

Rs. in Million

| Unconsolidated |                                                                                     |                                                                                                                                                                                                                                                                                                                                           |