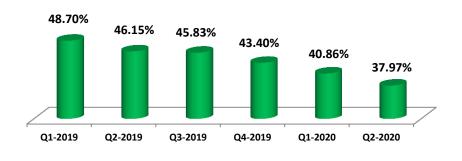

#### **Cost to Income Ratio**

- C / I ratio averages 43.8% for last 6 quarters
- C / I ratio improving to 37.9% in Q2-20