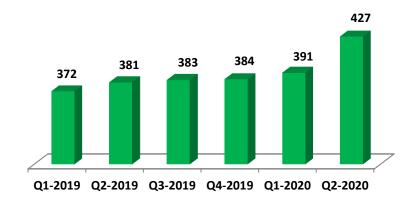

l)

Efficient cost management leads to 0.8% decrease over 1H-19.



#### **Profit after Tax (PAT)**

Significant increase of 24% in PAT over 1H-19.



### **Deposits**

Unprecedented growth in deposit base i.e. PKR 130B over YE-19. Out of PKR 130B, more than 50% is contributed by current account.



#### Coverage

GP charge of PKR 4B in 1H-20 providing insulation and loss absorption capacity



### **Capital Adequacy**

Capital Adequacy Ratio of 20.51% is well above the requirement of 11.50%





Bank for Life

# **Digital Landscape**

### **E-Commerce**





# of Transactions in 000

448

323

123

Jun-2020

IBFT



Bank for Life

■ ATM Internet Banking

■ Mobile Banking

# **Domestic Deposits - Growth**

### **Domestic Deposits – Bln PKR**



### **Domestic Current Deposits – Bln PKR**



### **Domestic Deposits Weekly Growth in 2020**



### MCB COD - Domestic (QoQ)





# Financial Performance June 30, 2020



# Statement of Financial Position

Rs. in Million

| Unconsolidated |                                                                                     |                                                                                                                                                                                                                                                                                                                                           |