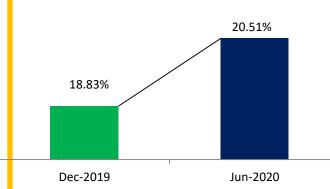

### **Capital Adequacy**

Capital Adequacy Ratio of 20.51% is well above the requirement of 11.50%

Bank for Life