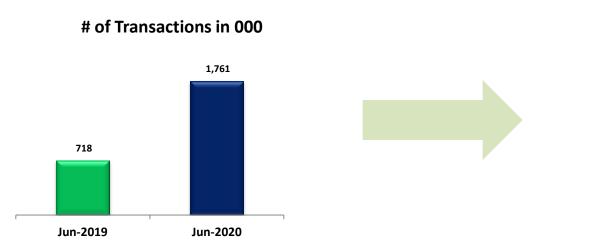

6 quarters
- C / I ratio improving to 37.9% in Q2-20



#### **Return on Equity**

 RoE improving considerably from 14.53% to 18.16% during last 6 quarters





# **Comparative Performance**

### **Admin Expenses**

(Excluding PF Reversal)

Efficient cost management leads to 0.8% decrease over 1H-19.



#### **Profit after Tax (PAT)**

Significant increase of 24% in PAT over 1H-19.



### **Deposits**

Unprecedented growth in deposit base i.e. PKR 130B over YE-19. Out of PKR 130B, more than 50% is contributed by current account.



#### Coverage

GP charge of PKR 4B in 1H-20 providing insulation and loss absorption capacity



### **Capital Adequacy**

Capital Adequacy Ratio of 20.51% is well above the requirement of 11.50%





Bank for Life

# **Digital Landscape**

### **E-Commerce**





# of Transactions in 000

448

323

123

Jun-2020

IBFT



Bank for Life

■ ATM Internet Banking

■ Mobile Banking

# **Domestic Deposits - Growth**

### **Domestic Deposits – Bln PKR**



### **Domestic Current Deposits – Bln PKR**



### **Domestic Deposits Weekly Growth in 2020**



### MCB COD - Domestic (QoQ)





# Financial Performance June 30, 2020



# Statement of Financial Position

Rs. in Million

| Unconsolidated |                                                                                     |