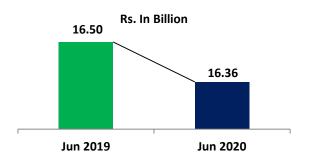

### **Admin Expenses**

(Excluding PF Reversal)

Efficient cost management leads to 0.8% decrease over 1H-19.