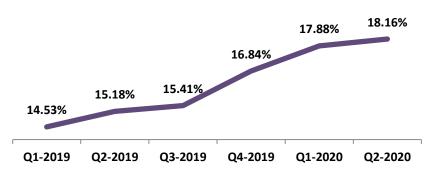

#### **Return on Equity**

 RoE improving considerably from 14.53% to 18.16% during last 6 quarters