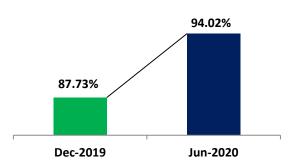

### **Capital Adequacy**

Capital Adequacy Ratio of 20.51% is well above the requirement of 11.50%

Bank for Life