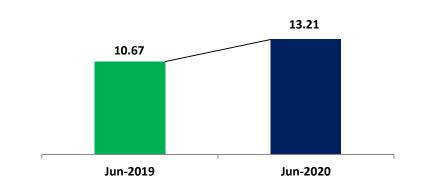

PACRA** 

Long Term AAA [triple A] and Short Term A1+ [A one plus]



# **Key Performance Indicators**

### **Quarterly Operating expenses excluding PF**

- Resulting into flat OPEX line
- Strategic cost efficiency drive



#### **Return on Assets**

 RoA consistently reflecting an increasing trend due to higher returns on assets deployed



#### **Cost to Income Ratio**

- C / I ratio averages 43.8% for last 6 quarters
- C / I ratio improving to 37.9% in Q2-20



#### **Return on Equity**

 RoE improving considerably from 14.53% to 18.16% during last 6 quarters





# **Comparative Performance**

### **Admin Expenses**

(Excluding PF Reversal)

Efficient cost management leads to 0.8% decrease over 1H-19.



#### **Profit after Tax (PAT)**

Significant increase of 24% in PAT over 1H-19.



### **Deposits**

Unprecedented growth in deposit base i.e. PKR 130B over YE-19. Out of PKR 130B, more than 50% is contributed by current account.



#### Coverage

GP charge of PKR 4B in 1H-20 providing insulation and loss absorption capacity



### **Capital Adequacy**

Capital Adequacy Ratio of 20.51% is well above the requirement of 11.50%





Bank for Life

# **Digital Landscape**

### **E-Commerce**





# of Transactions in 000

448

323

123

Jun-2020

IBFT



Bank for Life

■ ATM Internet Banking

■ Mobile Banking

# **Domestic Deposits - Growth**

### **Domestic Deposits – Bln PKR**



### **Domestic Current Deposits – Bln PKR**



### **Domestic Deposits Weekly Growth in 2020**



### MCB COD - Domestic (QoQ)





# Financial Performance June 30, 2020



# Statement of Financ