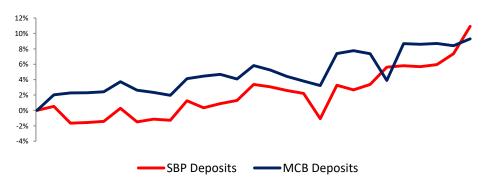

e over 1H-19.



#### **Profit after Tax (PAT)**

Significant increase of 24% in PAT over 1H-19.



### **Deposits**

Unprecedented growth in deposit base i.e. PKR 130B over YE-19. Out of PKR 130B, more than 50% is contributed by current account.



#### Coverage

GP charge of PKR 4B in 1H-20 providing insulation and loss absorption capacity



### **Capital Adequacy**

Capital Adequacy Ratio of 20.51% is well above the requirement of 11.50%





Bank for Life

# **Digital Landscape**

### **E-Commerce**





# of Transactions in 000

448

323

123

Jun-2020

IBFT



Bank for Life

■ ATM Internet Banking

■ Mobile Banking

# **Domestic Deposits - Growth**

### **Domestic Deposits – Bln PKR**



### **Domestic Current Deposits – Bln PKR**



### **Domestic Deposits Weekly Growth in 2020**



### MCB COD - Domestic (QoQ)





# Financial Performance June 30, 2020



# Statement of Financial Position

Rs. in Million

| Unconsolidated |                                                                                     |                                                                                                                                                                                                                                                                                                                                           |