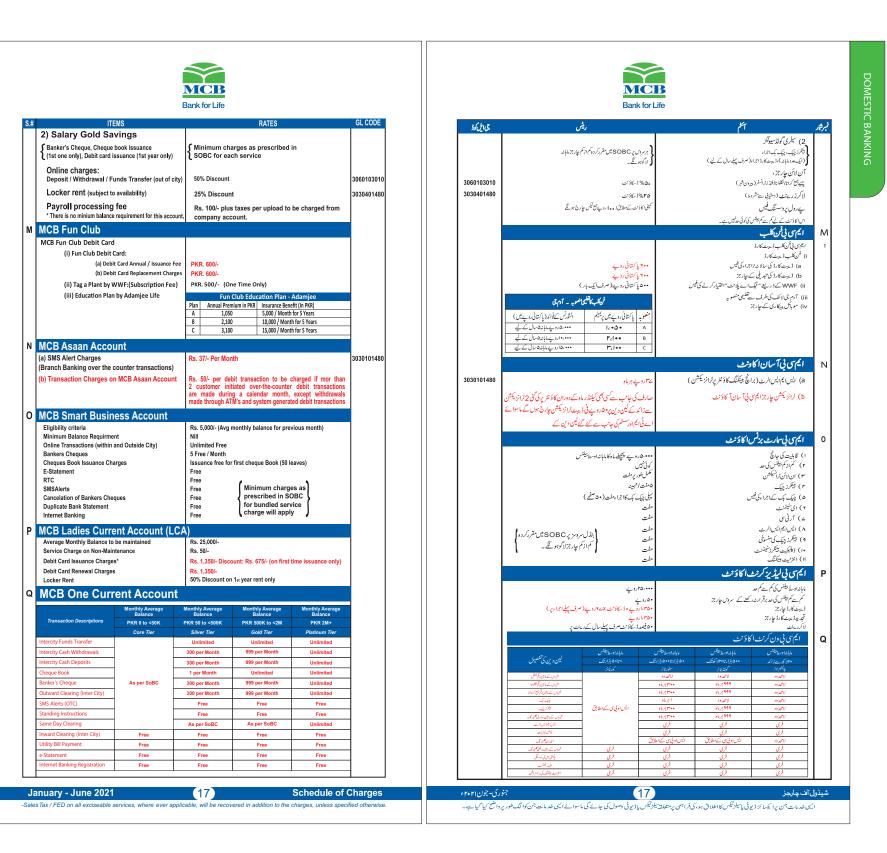

|                                                    |

DOMESTIC BANKING



|     |                                                                                                                                                                                                                                                                                                                                                                                                  | MCB<br>Bank for Life                                                                                                                                                                                                               |           |    |            |       | 1