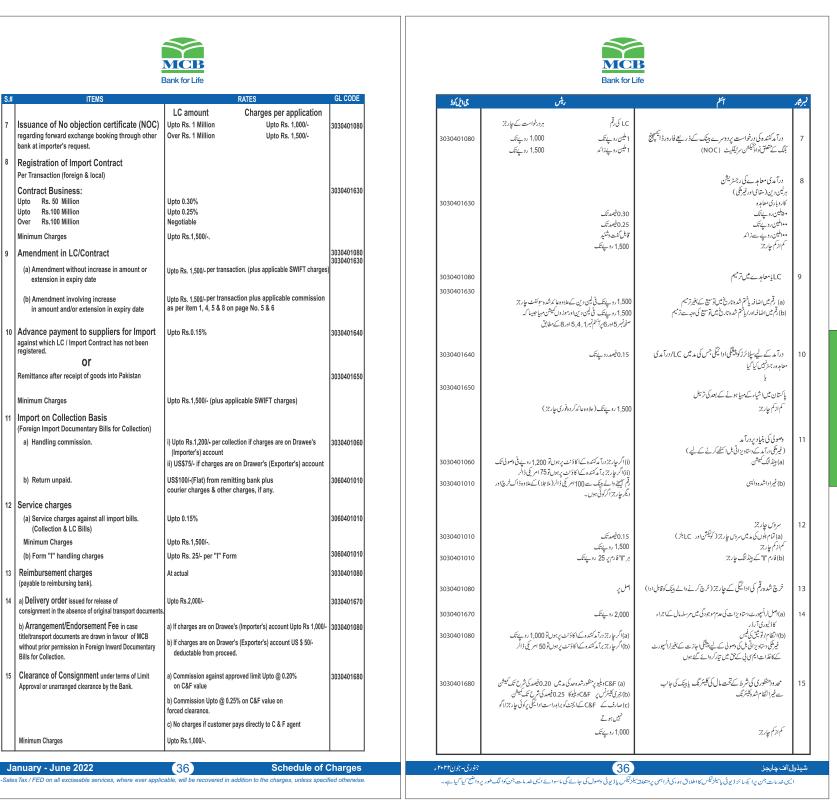

|

NTERNATIONAL BANKING



bank at importer's request.

Contract Business:

Upto Rs. 50 Million

Over Rs.100 Million

Minimum Charges

registered.

Minimum Charges

a) Handling commission.

(Collection & LC Bills)

b) Return unpaid.

Minimum Charges

13 Reimbursement charges

Bills for Collection.

Minimum Charges

January - June 2022

(payable to reimbursing bank).

12 Service charges

Rs.100 Million

extension in expiry date

or

Upto

٩



| <ul> <li>کو سائج یت سایل ۲۰.</li> <li>کو سائج یت سایل ۲۰.</li> <li>کو سائج یت سایل ۲۰.</li> <li>کو سائل ۲۰.</li> <li>کو سائل</li></ul>