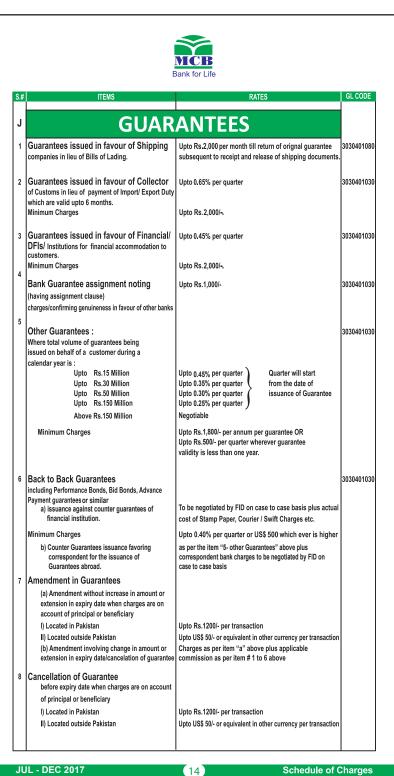

| ، کی چھوٹ دے کیس گے۔ جہاں صارف اپنے کرنٹ اکاؤنٹ میں سالا ندا کیے ملین                |            |
|    | كادسط بیکنس رکھتا ہویا 10 ملین روپے کی سالانہ درآ مدیا برآ مدکا کا روبار کرتا ہو۔<br>س                                  | · · · ·                                                                              |            |
| _  |                                                                                                                         |                                                                                      |            |
|    |                                                                                                                         |                                                                                      |            |



Schedule of Charges



|    | 1                                                                                                                                                                                                                                                                                                                | MCB<br>Bank for Life                                                                                                                                                                                                                                                                                                                                                                                                               |            |
|----|---------------------