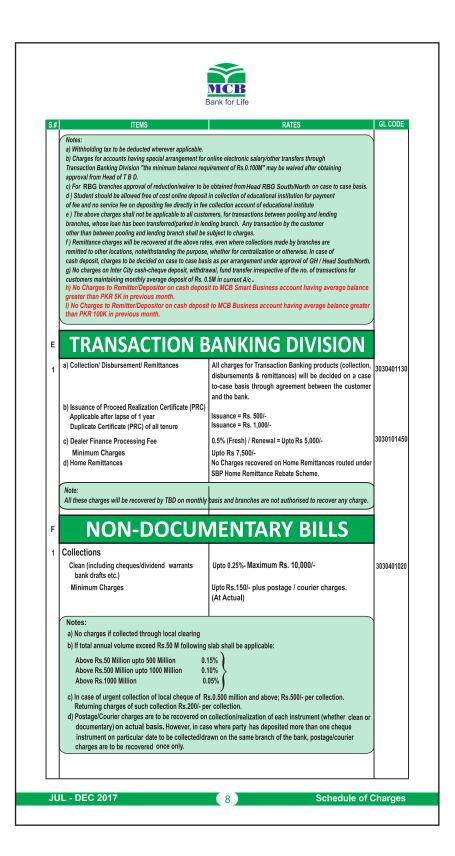

>Upto Rs.500/- Quarter<br>Upto Rs. 500/- per transaction                                                                                             |           |
|     |                                                                                                                                        |                                                                                                                                                             |           |
|     | JL - DEC 2017                                                                                                                          | 6 Schedule of 0                                                                                                                                             | harges    |











| ىيايلكۇ                                  | ريش                                                                                                                                                                                                                                           | اتكم                                                                                                                |  |  |  |  |
|------------------------------------------|-----------------------------------------------------------------------------------------------------------------------------------------------------------------------------------------------------------------------------------------------|-------------------------------------------------------------------------------------------------