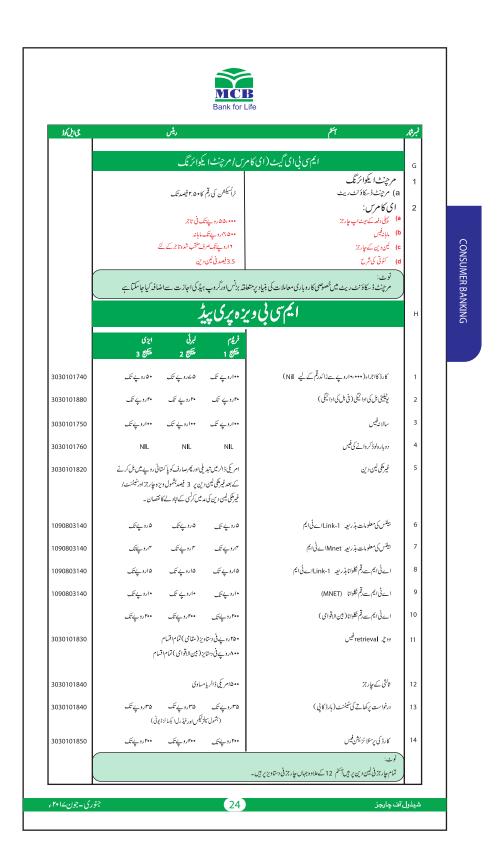

| 303010184  |  |
| 14       | Card Personalization fee                                                                          | (Inclu)<br>UptoRs.200/-        | sive Sales Tax & F<br>Upto Rs.200/-                                                                                                                                                                        | ED)<br>UptoRs.200/- | 3030101850 |  |
|          | All charges are per transaction. except for it                                                    |                                |                                                                                                                                                                                                            |                     |            |  |





| # | ITEMS                                                                                                                                                                                                                                                                                                                                                  | RATES                                                                                                              | GL CODE                  |
|---|--------------------------------------------------------------------------------------------------------------------------------------------------------------------------------------------------------------------------------------------------------------------------------------------------------