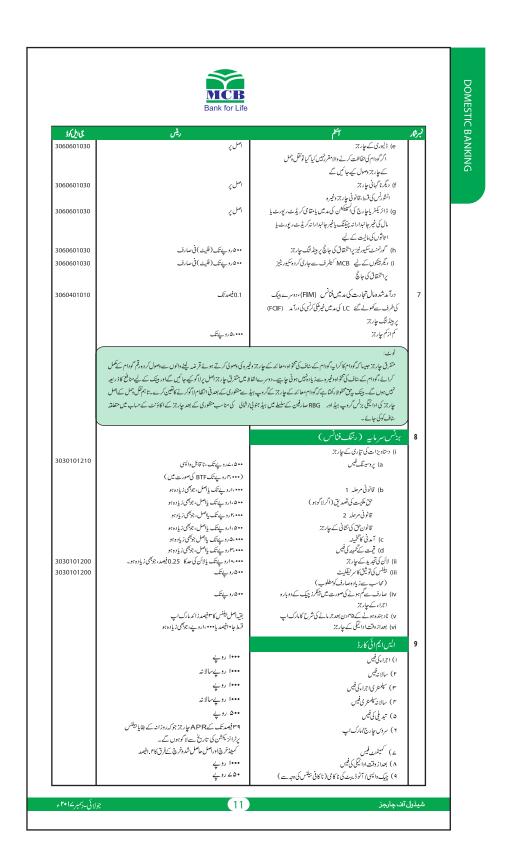

|                          |
|                                       | 8) Late Fee<br>9) Cheque Return/Insufficient charge on auto debit                                                                                                                                                                                                                | Rs. 1,000/-<br>Rs. 750/-                                                                                                                                                                                                                                                                                         |                          |





| S.# | ITEMS                                                                                                                                                                                                                                                                                                                                                              | RATES                                                                                                                                                                                                                   | GL CODE    |
|-----|-------------------------------------------------------------------------------------------------------------------------------------------------------------------------------------------------