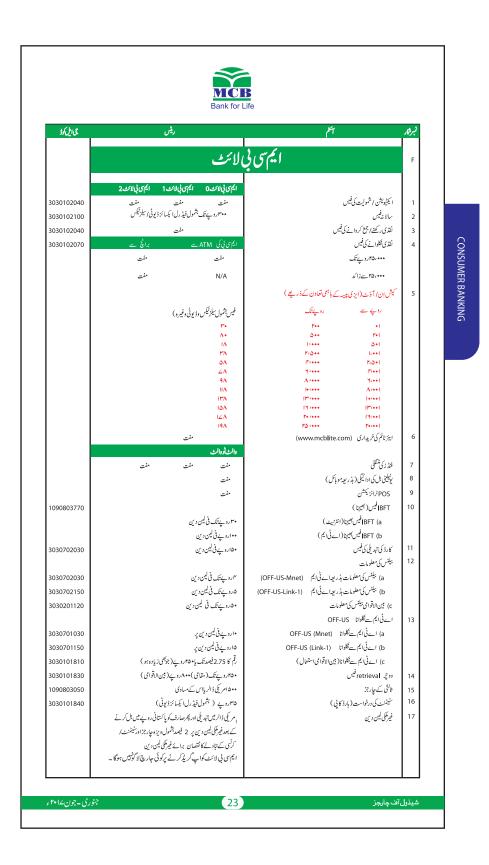

| Upto Rs. 250/- (local) Rs. 800/- (International) (Per Docoments)                                   | 3030101830               |
| 14  | Arbitration Charges                                                              | Upto US\$ 500/- or equivalent                                                                      | 1090803050               |
|     | Statement Request (Hardcopy)                                                     | Upto Rs. 35/- (Inclusive of FED)                                                                   | 3030101840               |
|     | Foreign Transactions                                                             | 2.0% on foreign transaction after conversion into<br>US\$ and then billed into PKR to the customer |                          |



| Bank for Life |
|---------------|

| S.#<br>G | MCB eGate (e-Commer                                                                               | rce / Mer                      | RATES                                                                                                                                                                                                      | wirina)             | GL CODE    |  |
|----------|---------------------------------------------------------------------------------------------------|--------------------------------|------------------------------------------------------------------------------------------------------------------------------------------------------------------------------------------------------------|---------------------|