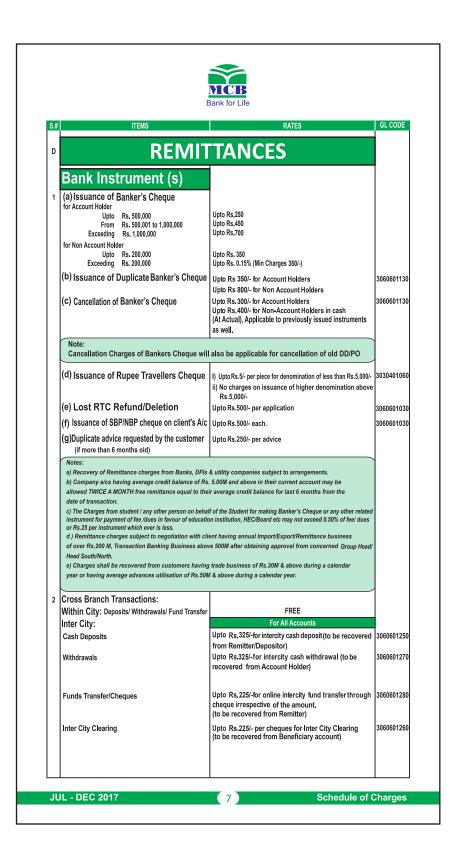

l<br>Upto Rs.500/- Quarter<br>Upto Rs. 500/- per transaction                                                                                             |           |
|     |                                                                                                                                        |                                                                                                                                                             |           |
|     | JL - DEC 2017                                                                                                                          | 6 Schedule of 0                                                                                                                                             | harges    |











| ىيايلكۇ                                  | ريش                                                                                                                                                                                                                                           | اتكم                                                                                                                |  |  |  |  |
|------------------------------------------|-----------------------------------------------------------------------------------------------------------------------------------------------------------------------------------------------------------------------------------------------|---------------------------------------------------------------------------------------------