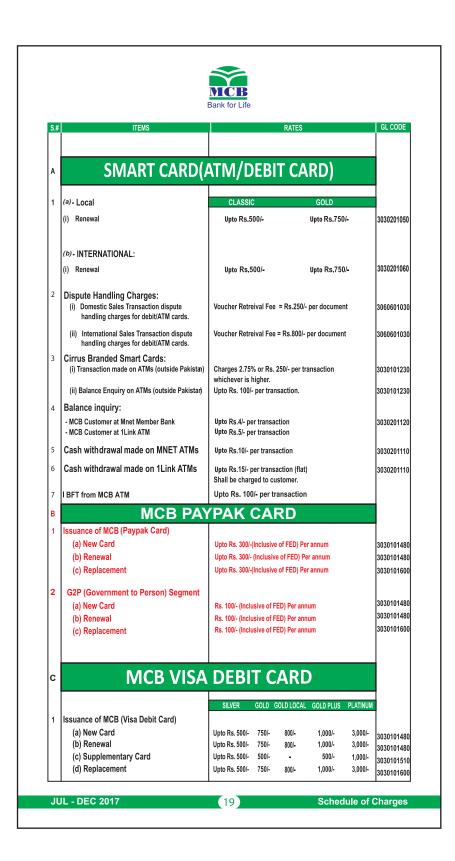

|                                                                                    |                   | Bank for          | B        |                  |           |                                                                  |
|------------------------------------------------------------------------------------|-------------------|-------------------|----------|------------------|-----------|------------------------------------------------------------------|
| 7. MCB Fun Club (Banking for K                                                     | ids)              | Danition          | 2.10     |                  |           |                                                                  |
| MCB Fun Club Debit Card<br>(i) Fun Club Debit Card:<br>(a) Debit Card Annual / Iss | uance Fee         | PKR, 500/-        | (iii) Ed | lucation Plan by |           | e Life<br>ucation Plan - Adamjee                                 |
| (b) Debit Card Replaceme                                                           |                   | PKR 500/-         | Plan     | Annual Premiur   |           |                                                                  |
| (ii) Tag a Plant by WWF:(Subscri                                                   | ption Fee)        | PKR. 500/-        | AB       | 1,050<br>2,100   |           | 5,000 / Month for 5 Years<br>10,000 / Month for 5 Years          |
|                                                                                    |                   | (One Time Only)   | c        | 3,100            |           | 15,000 / Month for 5 Years                                       |
|                                                                                    |                   |                   |          | Ref: SoBC D      | omestic B | anking Item N No.1 (Page No.1                                    |
| 8. Locker Charges (Small Size)                                                     |                   |                   |          |                  |           |                                                                  |
| Small Upto Rs.5,000/-Medium Upto Rs. 7,0                                           | 00/- Large Upt    | o Rs. 10,000 Extr | a Large  |                  |           | (Refer Page No. 38 for MCB Sta<br>anking Item J No.10 (Page No.1 |
| 9. Basic Banking Account Cl                                                        | narges:           |                   |          |                  |           |                                                                  |
| Free Transactions per Month:                                                       | 2 Deposi          | ts & 2 Withd      | rawal    |                  | omestic E | anking Item L No.6 (Page No.1                                    |
| 10. ATM Charges (Lowest Gra                                                        | de Card)          |                   |          |                  |           |                                                                  |
| (a) ATM Annual Renewal Fee                                                         |                   |                   | _        |                  |           |                                                                  |
| (b) Cash Withdrawal Charges                                                        | I Card            | Upto R            | s.500/   | -                |           |                                                                  |
| Cash Withdrawal Charges                                                            |                   |                   | s.10/-   | per transactio   | n.        |                                                                  |
| Cash Withdrawal Charges                                                            | (1Link AT         | M) Upto R         | s 15/-   | per transactio   | n. (Flat  | :)                                                               |
| (c) Balance Inquiry Charges<br>MCB at MNET                                         |                   | Linto P           | c // -   | er transactior   |           |                                                                  |
| MCB at 1Link                                                                       |                   |                   |          | er transaction   |           |                                                                  |
| (d) IBFT from MCB ATM                                                              |                   |                   |          | per transactior  | 1         | mer Banking Item A (Page No.1                                    |
| 11 Credit Card Charges                                                             |                   |                   |          | Ref. OOL         | C COllad  | ner Danking Kenn A (r age Ho.)                                   |
| 11. Credit Card Charges:                                                           | <u>GOL</u><br>Fre |                   | <u>_</u> | LASSIC           |           | PLATINUM                                                         |
| Joining Charges:<br>Annual Charges:                                                | Fre               |                   |          | Free<br>Free     |           | Free<br>Free                                                     |
| Chip Maintenance Fee:                                                              | 1,80              |                   |          | 1,200            |           | 3,500                                                            |
| Late Payment Charges                                                               | Upto              | Rs. 1,000/-       |          |                  |           |                                                                  |
|                                                                                    |                   |                   | Re       | f: SoBC Consumer | Banking I | tem E No. 1,2,3,&11 (Page No.2                                   |
| 12. Personal Loan Charges                                                          |                   |                   |          |                  |           |                                                                  |
| ,                                                                                  |                   | consumer per      |          |                  |           |                                                                  |
| (a) Loan Application & Process                                                     | -                 |                   |          | nt or Rs.2500/-  | (wh       | ichever is higher)                                               |
| (b) Early Settlement Charges (Fi                                                   |                   |                   |          |                  |           |                                                                  |
| 1st Year                                                                           |                   | 10% of princ      |          |                  |           |                                                                  |
| 2nd - 3rd year                                                                     | •                 | 5% of princ       |          |                  |           |                                                                  |
| 4th & subsequent years of finan                                                    | <b>.</b> .        | 4% of princ       | ipal an  | ount prepaid     |           |                                                                  |
| (c) Late payment Charges                                                           | Upto              | Rs.500/-          |          | Ref: SoBC Co     | nsumer E  | Banking Item I No. 1 (Page No.2                                  |
| 13. Auto Loan                                                                      |                   |                   |          |                  |           |                                                                  |
| (a) Loan Application & Process                                                     | ina Fee           |                   |          |                  |           |                                                                  |
|                                                                                    |                   | Linto Pe 5 50     | 0/. No   | n refundable     |           |                                                                  |
| New / Used & imported C                                                            |                   |                   |          | TEIUIIUUUUU      |           |                                                                  |
| (b) Early Settlement Charges (Fi                                                   |                   |                   |          |                  |           |                                                                  |
| 1st Year                                                                           |                   | o 8% of princip   |          |                  |           |                                                                  |
| 2nd - 3rd year                                                                     |                   | o 5% of princip   |          |                  |           |                                                                  |
| 4th & subsequent years of finan                                                    | cing Upt          | o 3% of princi    | pal am   | ount prepaid     |           |                                                                  |
| (C) Vehicle Re-possession Char                                                     | ges               | At Actual or      | PKR 7    | 5,000/- which ev | er is lov | ver                                                              |
|                                                                                    |                   | Per late insta    | alment   | upto Rs. 1,000/- |           |                                                                  |
| (d) Late payment Charges                                                           |                   |                   |          |                  |           |                                                                  |
| (d) Late payment Charges                                                           |                   |                   |          | Ref: SoBC Consun | ner Banki | ng Item I No. 1 (vi) (Page No.27                                 |