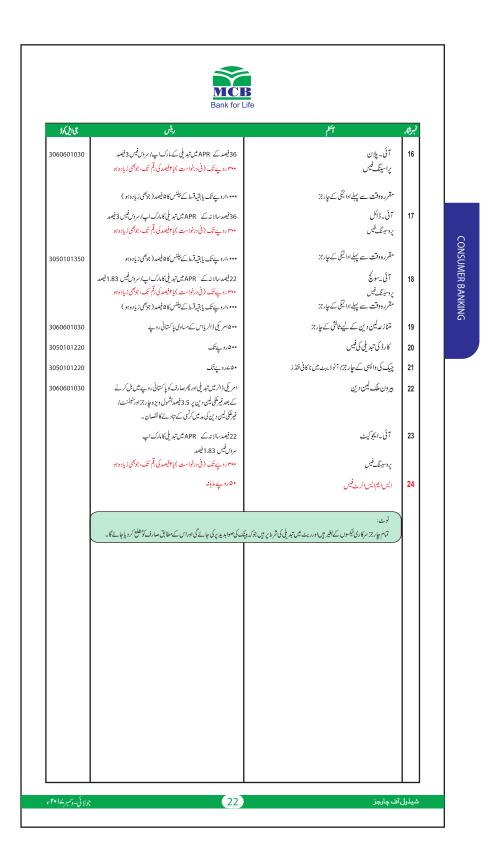

|           |
|     |                                                                                                                   |                                                                                                                                                                                                              |           |
|     |                                                                                                                   |                                                                                                                                                                                                              |           |



| S.# | ITEMS                                                                            | Bank for Life                                                                                      | GL CODE                  |
|-----|----------------------------------------------------------------------------------|----------------------------------------------------------------------------------------------------|--------------------------|
| F   |                                                                                  | 1CB LITE                                                                                           |                          |
|     |                                                                                  | MCB LITE 0 MCB LITE 1 MCB LITE 2