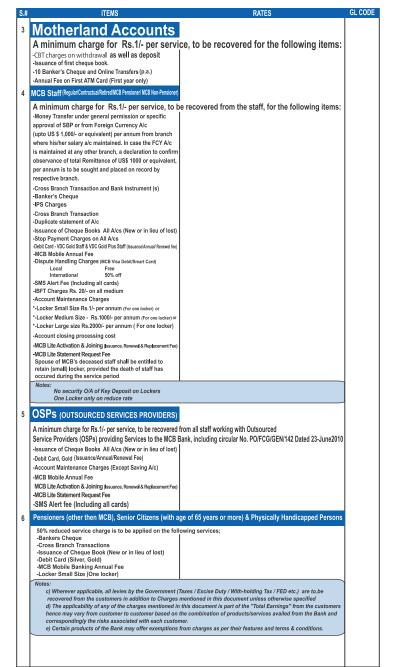

k Rupees 1 Million.

Minimum Charges of Rs.1/- (or equivalent of FCY A/c) per service to be recovered from Privilege Accounts holders for:

Chequebook Issuance Banker's Cheque Intercity Withdrawals Priority Pass Annual Fee intercity deposit

Standing Instructions
Banker's Cheque cancellation (For PKR A/c Only ) **Duplicate Statements** Same day clearing charges

Maximum 10

transactions per

month in

all cases for Rs.1/- per service

50% Reduction for Privilege Customers:

Lockers

MCB Burgraftaar Remittance Account and MCB Asaan Remittance Account

PayPak Gold and PayPak Classic Debit Cards are free with MCB Burgraftaar Remittance Account and MCB Asaan Remittance Account

50% Off

Stop Payment of Cheque





Schedule of Charges July - December 2021 جولا ئي- دسمبر۲۰۲۱ء شيدُول آف چارجز







| بى           | ريضُ                                                    | آخ ا                                                                                                                                                        | نبرهار |
|--------------|---------------------------------------------------------|-------------------------------------------------------------------------------------------------------------------------------------------------------------|--------|
|              |                                                         | لينڈا كاؤنٹ                                                                                                                                                 | 3      |
|              |