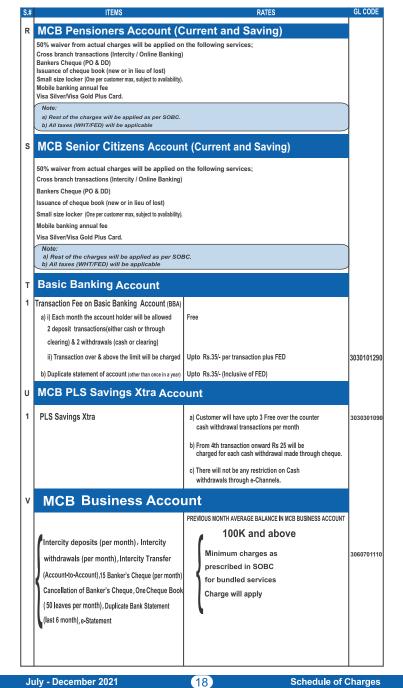

#### 9. Basic Banking Account Charges:

Free Transactions per Month: 2 Deposits & 2 Withdrawals

Ref: SoBC Domestic Banking Item T No.1 (Page No.18)

### 9\_بنیادی بینکاری کے اکاؤنٹ کے جارجز

<u>ېرمهين</u>ےمفت: دوبارپيسے نکلوا نااور دوبارپيسے جمع کروا نا۔ بحوالہ: بینکاری کے جاریر کاشیڈول اندرون ملک بینکاری آئم T قبر 1 سافیقبر 18