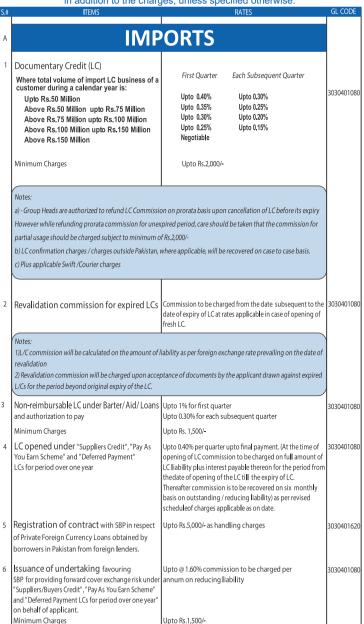

# **DOMESTIC BANKING**

Sales Tax / FED on all exciseable services, where ever applicable, will be recovered in addition to the charges, unless specified otherwise.

| S.# | ITEMS                                                                                                                                                                                                                                                                      | RATES                                                                                                                                                                                             | GL CODE                  |
|-----|----------------------------------------------------------------------------------------------------------------------------------------------------------------------------------------------------------------------------------------------------------------------------|---------------------------------------------------------------------------------------------------------------------------------------------------------------------------------------------------|--------------------------|
| А   | TRADE PURCH                                                                                                                                                                                                                                                                | ASES (IMPORTS)                                                                                                                                                                                    |                          |
| 1   | a) Letters of Credit  "Where total volume of Inland LC business of a customer during a calendar year is:"  Upto Rs.50 Million Above Rs.75 Million upto Rs.75 Million Above Rs.75 Million upto Rs.100 Million Above Rs.100 Million upto Rs.150 Million Above Rs.150 Million | First Quarter Each Subsequent Quarter  Upto 0.50% upto 0.45% Upto 0.45% upto 0.38% Upto 0.32% upto 0.32% Upto 0.32% upto 0.26%  Negotiable Upto Rs 2.200/-                                        | 3030401090               |
|     | b) Service Charges on all inward bills     presented in availment of our LCs                                                                                                                                                                                               | Upto 0.15%                                                                                                                                                                                        | 3060401010               |
|     | Minimum Charges                                                                                                                                                                                                                                                            | Upto Rs.1,500/-                                                                                                                                                                                   |                          |
|     | c) Discrepant documents handling charges<br>(from applicant or beneficiary in accordance<br>with LC terms)                                                                                                                                                                 | Upto Rs. 1,850/-                                                                                                                                                                                  | 3030401090               |
|     | d) LC Cancellation Charges                                                                                                                                                                                                                                                 | Upto Rs. 2,000/-                                                                                                                                                                                  |                          |
| 2   | Amendment in LC/Contract:  a) Without increase in amount or extension in expiry period                                                                                                                                                                                     | Upto Rs.1,500/- per transaction Plus applicable SWIFT/Postage/Courier etc.charges                                                                                                                 | 3030401090<br>3030401630 |
|     | b) Involving increase in amount and/or extension in expiry period                                                                                                                                                                                                          | Upto Rs.1,500/- per transaction plus applicable commission as per item 1 (a) above and item 8 page 6                                                                                              |                          |
| 3   | Documentary Inwards Bills for collection<br>Minimum Charges                                                                                                                                                                                                                | Service Charges Upto 0.15%<br>Upto Rs.1,500/-                                                                                                                                                     | 3030401660               |
| 4   | Documentary bills drawn against L/C a ) Sight Bills:                                                                                                                                                                                                                       |                                                                                                                                                                                                   |                          |
|     | i ) If retired within 3 days from the date of<br>lodgment<br>ii ) If retired after 3 days from the date of<br>lodgment                                                                                                                                                     | Markup (As prescribed in policy circular) and Commission<br>Upto @ 0.25% of the Bill Amount<br>Markup (As prescribed in policy circular) and Commission<br>Upto @ 0.25% of the Bill Amount        |                          |
|     | Minimum Charges                                                                                                                                                                                                                                                            | Upto Rs.1,000/-                                                                                                                                                                                   |                          |
|     | b ) Usance Bills:<br>(i) Handling Charges                                                                                                                                                                                                                                  | Upto 0.25% Min Rs.600/- Max Rs.1,200 per bill at the time of retirement of bill.                                                                                                                  | 3030401710               |
|     | ( ii ) If bill matures after expiry of LC.                                                                                                                                                                                                                                 | (Usual charges as at (1) above) plus Rs.500/- per bill along with acceptance commission Upto @ 0.15% per month on bill amount on retirement for the period beyond validity of LC.                 |                          |
|     | iii) Extension in maturity of Usance Bills                                                                                                                                                                                                                                 | Same as under Import -International Banking                                                                                                                                                       |                          |
|     | Minimum Charges                                                                                                                                                                                                                                                            | Upto Rs.500/                                                                                                                                                                                      |                          |
|     | c ) Bills under Forced PAD i.e. payment<br>not received on due date                                                                                                                                                                                                        | Commission Upto @ 0.45 % in addition to mark up as per credit approval on outstanding finance plus handling charges (above-(i)) and commission recoverable on usance bills under LCs (above-(ii)) | 3030401700               |
|     | d) Bills Drawn under Inland LC and Returned unpaid                                                                                                                                                                                                                         | Upto Rs. 2,400/-                                                                                                                                                                                  |                          |