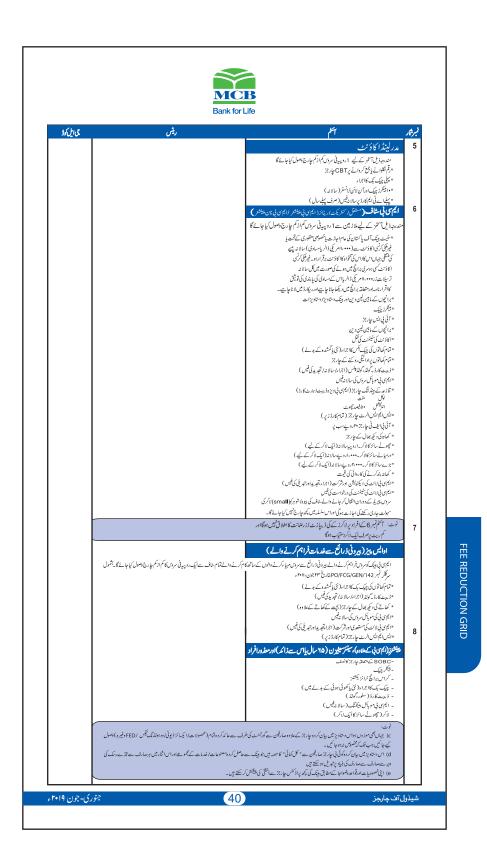

|
|            |                                                                                  |                                                                                 |
|            |                                                                                  |                                                                                 |
|            |                                                                                  |                                                                                 |
| 1          |                                                                                  |                                                                                 |

38

شيڈول آف چارجز











| ITEMS                                                              | PG#     | SSARY                                                                      | PG #     |
|--------------------------------------------------------------------|---------|----------------------------------------------------------------------------|----------|
| A                                                                  | 10#     | TEMS                                                                       | 10#      |
| A<br>Account closing processing cost                               | 16      | Cash in / Deposit Fee MCB Lite                                             | 26       |
| Account Maintenance / Service charges                              | 15      | Cash out / Withdrawal Fee MCB Lite