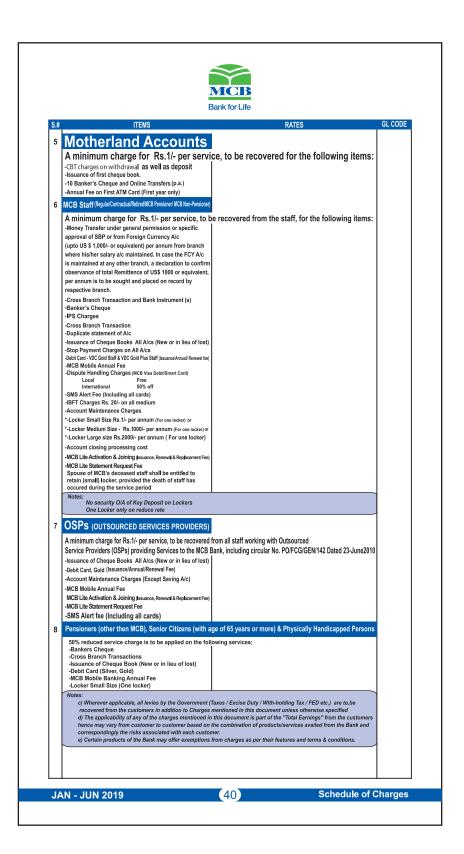

|
|            |                                                                                  |                                                                                 |
|            |                                                                                  |                                                                                 |
|            |                                                                                  |                                                                                 |
| 1          |                                                                                  |                                                                                 |

38

شيڈول آف چارجز











| ITEMS                                                              | PG#     | SSARY                                                                      | PG #     |
|--------------------------------------------------------------------|---------|----------------------------------------------------------------------------|----------|
| A                                                                  | 10#     | TEMS                                                                       | 10#      |
| A<br>Account closing processing cost                               | 16      | Cash in / Deposit Fee MCB Lite                                             | 26       |
| Account Maintenance / Service charges                              | 15      | Cash out / Withdrawal Fee MCB Lite