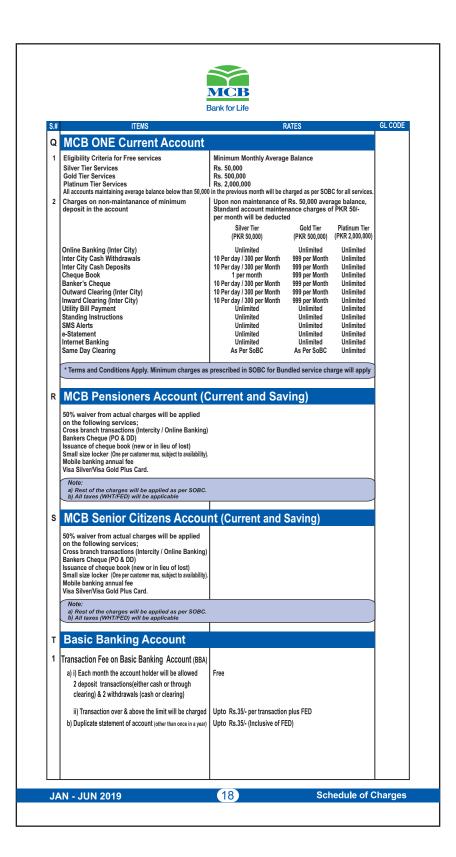

|                                                                                                                                                                                                                 |                          |
| ڈو <b>ل</b> َ | آف چارجز                                                                                                                                                                                                                                     | ج (17                                                                                                                                                                                                           | ری-جون ۲۰۱۹              |





## the state de. Q ایم سی بی ون کرنٹ ا کا وُنٹ كم ازكم مابإندا وسط بيلنس فری خدمات کے لیے اہلیت کاطریقہ کار 1 ۵٠، •• سلورنائز (درجه) سروسز مه، مهرو<u>ب</u> گولڈٹائر(درجہ) سروسز ۲،۰۰۰، ۲،۰۰۰ رو<u>پ</u> يلانينم نائز (درجه) سروسز تمام اکاؤنٹس جن میں پچھلے اہ کے دوران اوسط بیلنس \*\*\* ، ۵ روپ کے کم ہوتو تمام سرومز پرالیں اولی ی SOBC کے مطابق چارجز کا اطلاق ہوگا۔ ۰،۰۰۰ ماروپے کے اوسط بیلنس کی فقیل نہ ہونے کی صورت میں اکاؤنٹ اكاؤنٹ میں کم از کم ڈیپازٹ نہ رکھنے کے چار جز 2 برقرارر کھنے کے (۵۰ دوپے)روائتی چارجزمنہاں کئے جا کیں گے۔ • -پلانٹینم ٹائر (....,۲،۰۰۰, دوبے) تحوللد ٹائر (....،۵۰۰،دوپے) لامحدود سلول ٹائر (\*\*\*\*۵۰٫۰۰۰) لامحدود لامحدود آن لائن بينكنگ انثرشي رقم فكلوانا • افي دن • • ۳ في ماه لامحدود ۹۹۹ في ماد ۹۹۹ في ماه وافى دن وويت وافق ماد انترشى رقم جمع كروانا لامحدود 999 في ماد چی