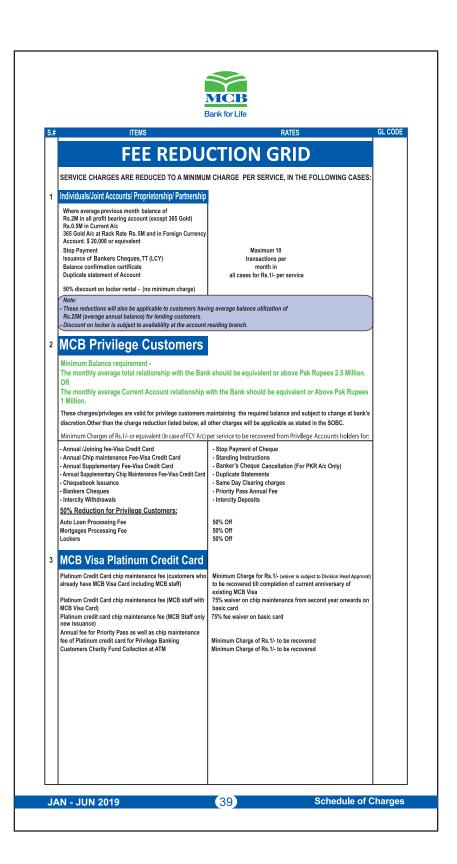

|
|            |                                                                                  |                                                                                 |
|            |                                                                                  |                                                                                 |
|            |                                                                                  |                                                                                 |
| 1          |                                                                                  |                                                                                 |

38

شيڈول آف چارجز











| ITEMS                                                              | PG#     | SSARY                                                                      | PG #     |
|--------------------------------------------------------------------|---------|----------------------------------------------------------------------------|----------|
| A                                                                  | 10#     | TEMS                                                                       | 10#      |
| A<br>Account closing processing cost                               | 16      | Cash in / Deposit Fee MCB Lite                                             | 26       |
| Account Maintenance / Service charges                              | 15      | Cash out / Withdrawal Fee MCB Lit