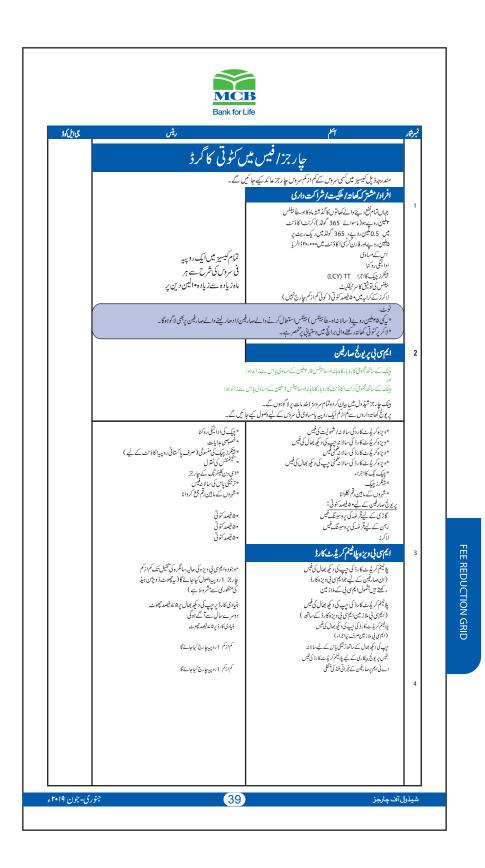

|
|            |                                                                                  |                                                                                 |
|            |                                                                                  |                                                                                 |
|            |                                                                                  |                                                                                 |
| 1          |                                                                                  |                                                                                 |

38

شيڈول آف چارجز











| ITEMS                                                              | PG#     | SSARY                                                                      | PG #     |
|--------------------------------------------------------------------|---------|----------------------------------------------------------------------------|----------|
| A                                                                  | 10#     | TEMS                                                                       | 10#      |
| A<br>Account closing processing cost                               | 16      | Cash in / Deposit Fee MCB Lite                                             | 26       |
| Account Maintenance / Service charges                              | 15      | Cash out / Withdrawal Fee MCB Lite