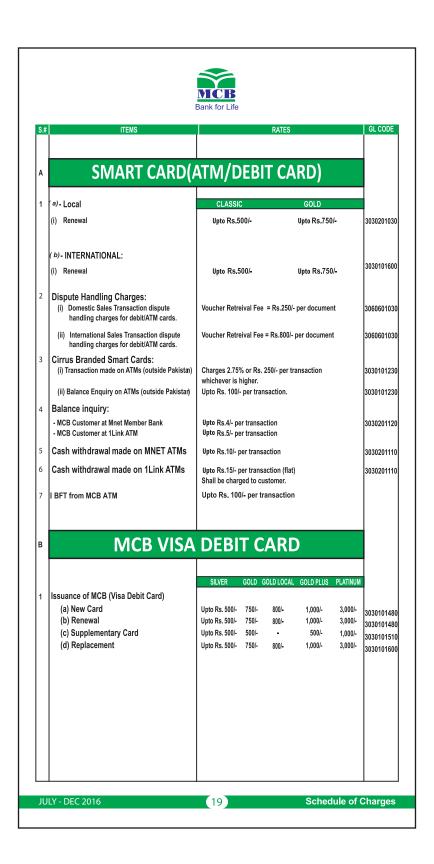

lance for previous month)<br>Nill<br>Unlimited Free<br>5 Free / Month<br>Issuance free for first cheque Book (50 leaves)<br>Free<br>Free<br>Free<br>Free<br>Free<br>Free<br>Free |                                                 |
|        | Internet Banking                                                                                                                                                                                                                                                                                      | Free                                                                                                                                                                                                         |                                                 |













| S.#    | ITEMS                                                                                                       | RATES                                                                                                                                           | GL CODE                |
|--------|-------------------------------------------------------------------------------------------------------------|-------------------------------------------------------------------------------------------------------------------------------------------------|------------------------|
| 2      | Dispute Handling Charges                                                                                    |