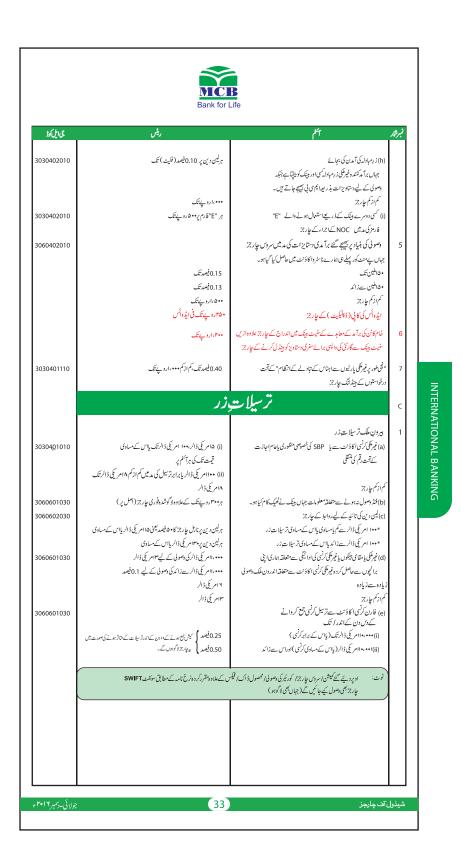

306060103  |
|     | (e) Remmittance from Foreign Currency Account                                                                                                                                                                 | 0.25% These charges will be applicable only in case of remittance is effected within 10 days of cash                                                              | 306060103  |
|     | within ten days of FCY deposit in cash<br>i) Upto USD 10,000<br>(or equivalent currency)<br>ii) USD 10,001 (or equivalent currency) and<br>above                                                              | 0.50%) deposits                                                                                                                                                   |            |



|     | Ë                                                                                                                                                                                                                                    | Ank for Life                                                                                                                                                                                                                |                                                                             |
|-----|--------------------------------------------------------------------------------------------------------------------------------------------------------------------------------------------------------------------------------------|---------------------