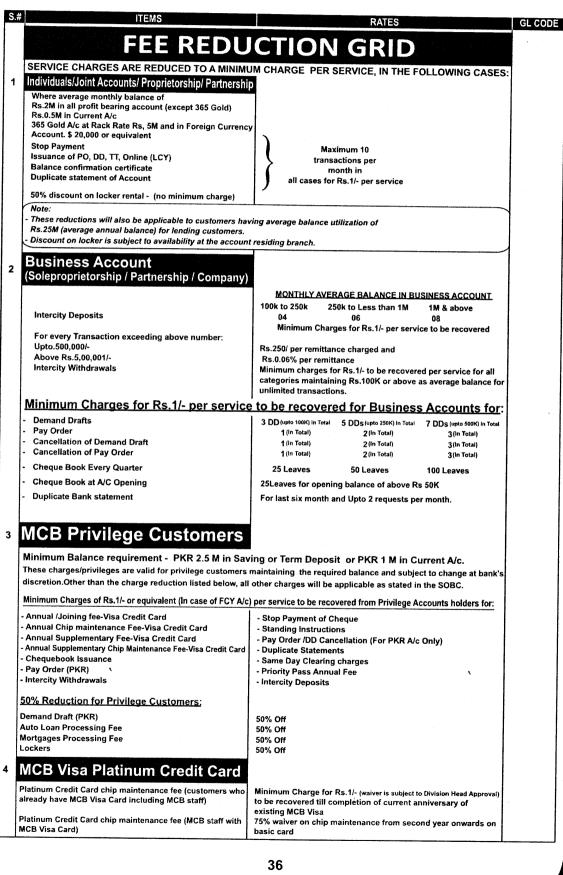

# **POWERS TO REDUCE CHARGES**

Charges mentioned in SoBC can be subject to negotiation/ reduction based on approvals, as under, to be given on business considerations/parameters/ qualifications:-

- 1. All trade finance / guarantee related items can be relaxed / reduced by the Businesses (WBG & RBG) subject to sign-off as under:
  - a) WBG: Sign-off by Head TPD and Group Head WBG
  - b) RBG: Sign-off by Head TFD and Group Head RBG
- 2. For items other than Trade and Guarantees respective Group Head (WBG/RBG) are authorized to reduce any charge.
- 3. For requests for reduction in charges, in Consumer Products, shall be approved by the concerned Business Head and Group Head.

Notes:

- It is pertinent to note that charges can only be reduced and shall not be waived in full. A minimal charge of Rs. 1/- plus FED or Provincial Sales Tax must be recovered.
- The word FREE used in SoBC does not mean Zero Charges, but Rs.1/- plus applicable taxes/duties are mandatory to recover.